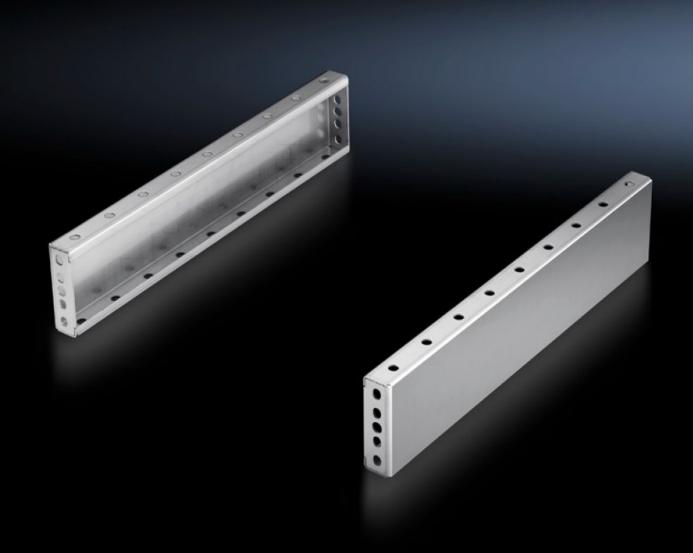

## TS 8701.050 - Base/plinth trim panels, side, 100 mm Stainless steel for base/plinth components front and rear

For mounting between the base/plinth components. At 200 mm height, two 100 mm base/plinth trims may be used. Base/plinth trims may be installed rotated through 90° in order to stabilise bayed base/plinth components.

## **Features**

| Model No.             | TS 8701.050                                                                                                                                                                        |
|-----------------------|------------------------------------------------------------------------------------------------------------------------------------------------------------------------------------|
| Product description   | For mounting between the base/plinth components. At 200 mm height, two 100 mm base/plinth trim panels may be used.                                                                 |
| Material              | Stainless steel 1.4301 (AISI 304)                                                                                                                                                  |
| Surface finish        | Brushed, grain 400                                                                                                                                                                 |
| Supply includes       | 2 base/plinth trim panels<br>Assembly parts                                                                                                                                        |
| Assembly instruction  | Base/plinth trim panels, side, 100 mm, may be installed rotated through 90° to stabilise bayed base/plinth components. The base/plinth baying bracket is required for this purpose |
| Dimensions            | Height: 100 mm                                                                                                                                                                     |
| To fit                | Enclosure type: TS: = 500 mm                                                                                                                                                       |
| Packs of              | 2 pc(s).                                                                                                                                                                           |
| Net weight            | 2.002                                                                                                                                                                              |
| Gross weight          | 2.202                                                                                                                                                                              |
| Customs tariff number | 94039910                                                                                                                                                                           |
| EAN                   | 4028177300071                                                                                                                                                                      |
| ETIM 9                | EC000721                                                                                                                                                                           |
| ECLASS 8.0            | 27182003                                                                                                                                                                           |
|                       |                                                                                                                                                                                    |