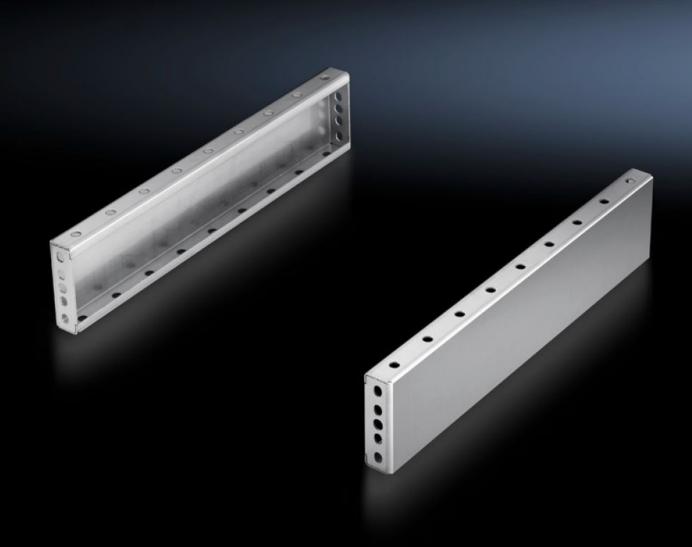

## TS 8701.060 - Base/plinth trim panels, side, 100 mm Stainless steel for base/plinth components front and rear

For mounting between the base/plinth components. At 200 mm height, two 100 mm base/plinth trims may be used. Base/plinth trims may be installed rotated through 90° in order to stabilise bayed base/plinth components.

## **Features**

| Model No.             | TS 8701.060                                                                                                                                                                        |
|-----------------------|------------------------------------------------------------------------------------------------------------------------------------------------------------------------------------|
| Product description   | For mounting between the base/plinth components. At 200 mm height, two 100 mm base/plinth trim panels may be used.                                                                 |
| Material              | Stainless steel 1.4301 (AISI 304)                                                                                                                                                  |
| Surface finish        | Brushed, grain 400                                                                                                                                                                 |
| Supply includes       | 2 base/plinth trim panels<br>Assembly parts                                                                                                                                        |
| Assembly instruction  | Base/plinth trim panels, side, 100 mm, may be installed rotated through 90° to stabilise bayed base/plinth components. The base/plinth baying bracket is required for this purpose |
| Dimensions            | Height: 100 mm                                                                                                                                                                     |
| To fit                | Enclosure type: TS: = 600 mm                                                                                                                                                       |
| Packs of              | 2 pc(s).                                                                                                                                                                           |
| Net weight            | 2.572                                                                                                                                                                              |
| Gross weight          | 2.8                                                                                                                                                                                |
| Customs tariff number | 94039910                                                                                                                                                                           |
| EAN                   | 4028177300064                                                                                                                                                                      |
| ETIM 9                | EC000721                                                                                                                                                                           |
| ECLASS 8.0            | 27182003                                                                                                                                                                           |
|                       |                                                                                                                                                                                    |