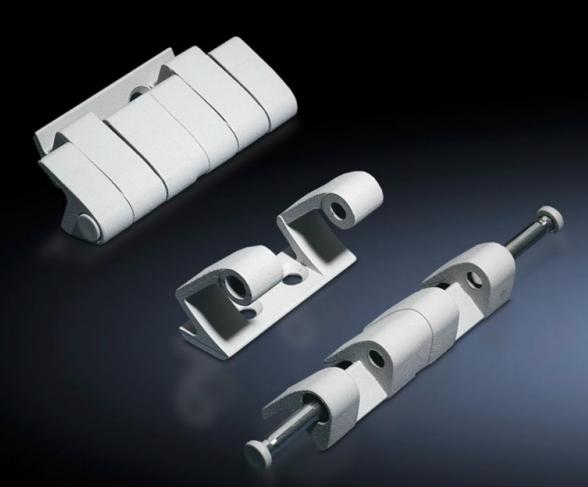

## SZ 8701.180 - 180° hinge

To extend the door opening angle to 180°

## Features

| Model No.                 | SZ 8701.180                                                                                                                      |
|---------------------------|----------------------------------------------------------------------------------------------------------------------------------|
| Material                  | Die-cast zinc                                                                                                                    |
| Colour                    | Matt nickel-plated                                                                                                               |
| Supply includes           | Assembly parts                                                                                                                   |
| Door opening angle        | 180°                                                                                                                             |
| Note                      | The protection category of the enclosure may be reduced.<br>The doors must be hinged on the same side when enclosures are bayed. |
| Suitable for door variant | Sheet steel door<br>Stainless steel door                                                                                         |
| To fit enclosure type     | TS<br>VX SE                                                                                                                      |
| Packs of                  | 4 pc(s).                                                                                                                         |
| Net weight                | 0.92                                                                                                                             |
| Gross weight              | 0.964                                                                                                                            |
| Customs tariff number     | 83021000                                                                                                                         |
| EAN                       | 4028177300057                                                                                                                    |
| ETIM 9                    | EC001167                                                                                                                         |
|                           |                                                                                                                                  |