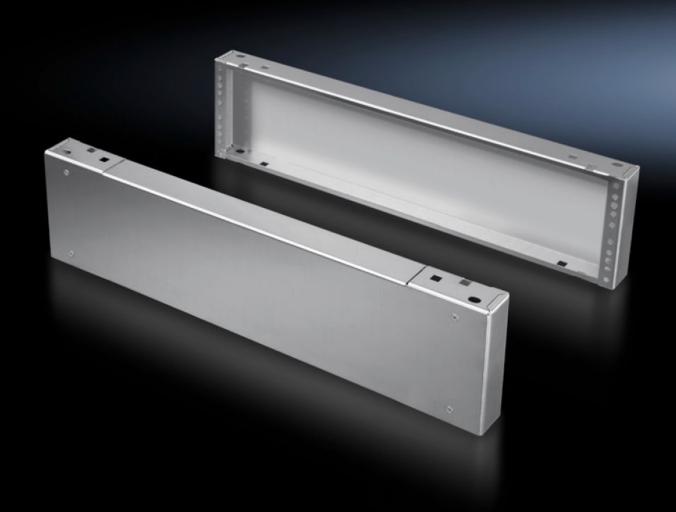

# Base/plinth components, front and rear, 200 mm

State: 2/08/2025 (Source: rittal.com/uk-en)

## TS 8702.000 - Base/plinth components, front and rear, 200 mm Stainless steel for TS, VX SE

Base/plinth components, front and rear, stainless steel, 200 mm.

#### **Features**

| Model No.             | TS 8702.000                                                                                                    |
|-----------------------|----------------------------------------------------------------------------------------------------------------|
| Material              | Stainless steel 1.4301 (AISI 304)                                                                              |
| Surface finish        | Brushed, grain 400                                                                                             |
| Supply includes       | 1 trim panel front/rear 2 corner pieces with removable trim panel Assembly parts for mounting on the enclosure |
| Dimensions            | Height: 200 mm                                                                                                 |
| To fit                | Enclosure type: TS: = 1,000 mm                                                                                 |
| Packs of              | 2 pc(s).                                                                                                       |
| Net weight            | 12.104                                                                                                         |
| Gross weight          | 12.74                                                                                                          |
| Customs tariff number | 94039910                                                                                                       |
| EAN                   | 4028177666320                                                                                                  |
| ETIM 9                | EC000721                                                                                                       |
| ECLASS 8.0            | 27182003                                                                                                       |