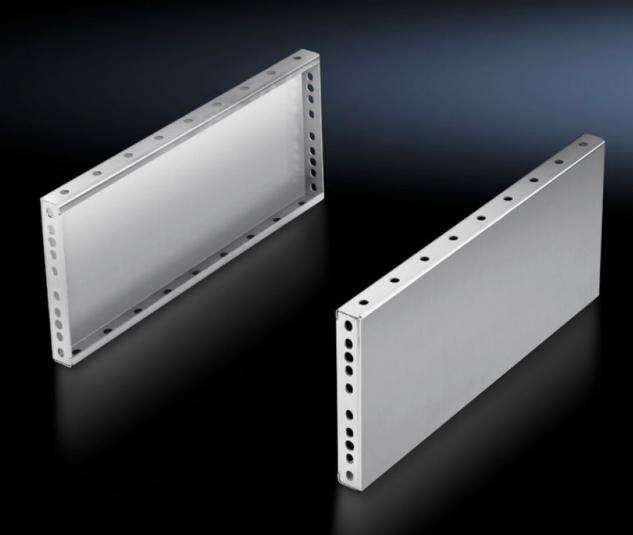

## TS 8702.060 - Base/plinth trim panels, side, 200 mm Stainless steel for base/plinth components front and rear

For mounting between the base/plinth components. At 200 mm height, two 100 mm base/plinth trims may be used.

## Features

| Model No.             | TS 8702.060                                                                                                                                                                               |
|-----------------------|-------------------------------------------------------------------------------------------------------------------------------------------------------------------------------------------|
| Product description   | For mounting between the base/plinth components. At 200 mm height, two 100 mm base/plinth trims may be used.                                                                              |
| Material              | Stainless steel 1.4301 (AISI 304)                                                                                                                                                         |
| Surface finish        | Brushed, grain 400                                                                                                                                                                        |
| Supply includes       | 2 base/plinth trim panels<br>Assembly parts                                                                                                                                               |
| Assembly instruction  | Base/plinth trim panels, side, 100 mm, may be installed rotated<br>through 90° to stabilise bayed base/plinth components. The base/<br>plinth baying bracket is required for this purpose |
| Dimensions            | Height: 200 mm                                                                                                                                                                            |
| To fit                | Enclosure type: TS: = 600 mm                                                                                                                                                              |
| Packs of              | 2 pc(s).                                                                                                                                                                                  |
| Net weight            | 4.3                                                                                                                                                                                       |
| Gross weight          | 4.5                                                                                                                                                                                       |
| Customs tariff number | 94039910                                                                                                                                                                                  |
| EAN                   | 4028177299993                                                                                                                                                                             |
| ETIM 9                | EC000721                                                                                                                                                                                  |
| ECLASS 8.0            | 27182003                                                                                                                                                                                  |
|                       |                                                                                                                                                                                           |