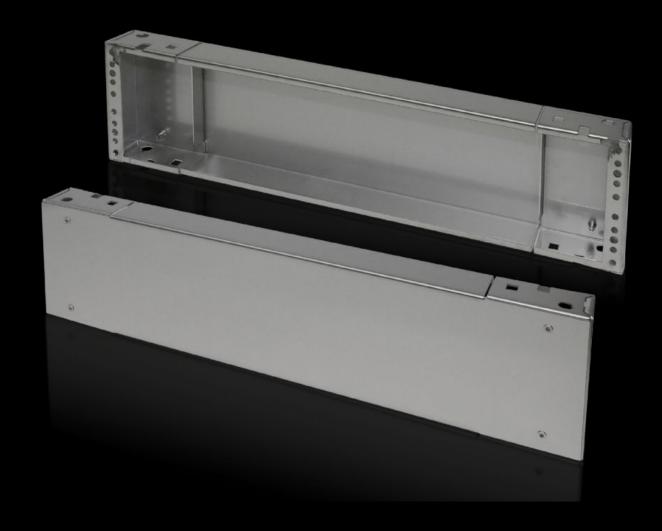

# Base/plinth components, front and rear, 200 mm

State: 6/09/2025 (Source: rittal.com/uk-en)

## TS 8702.800 - Base/plinth components, front and rear, 200 mm Stainless steel for TS, VX SE

Base/plinth components, front and rear, stainless steel, 200 mm.

#### **Features**

| Model No.             | TS 8702.800                                                                                                    |
|-----------------------|----------------------------------------------------------------------------------------------------------------|
| Material              | Stainless steel 1.4301 (AISI 304)                                                                              |
| Surface finish        | Brushed, grain 400                                                                                             |
| Supply includes       | 1 trim panel front/rear 2 corner pieces with removable trim panel Assembly parts for mounting on the enclosure |
| Dimensions            | Height: 200 mm                                                                                                 |
| To fit                | Enclosure type: TS: = 800 mm                                                                                   |
| Packs of              | 2 pc(s).                                                                                                       |
| Net weight            | 10.026                                                                                                         |
| Gross weight          | 10.553                                                                                                         |
| Customs tariff number | 94039910                                                                                                       |
| EAN                   | 4028177299962                                                                                                  |
| ETIM 9                | EC000721                                                                                                       |
| ECLASS 8.0            | 27182003                                                                                                       |