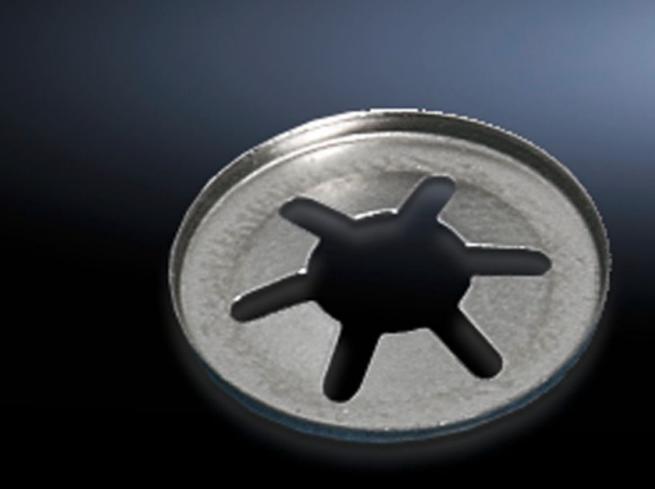

## TS 8800.070 - Spring washer for TS locking bar

As a replacement after dismantling the TS locking rods, as the spring washers cannot be reused.

## **Features**

| Model No.             | TS 8800.070                                                                                                                                                          |
|-----------------------|----------------------------------------------------------------------------------------------------------------------------------------------------------------------|
| Product description   | Spring washers cannot be reused. This means that after removing the TS locking rods, for example when replacing the door hinge, new spring washers will be required. |
| Material              | Spring steel                                                                                                                                                         |
| Surface finish        | Zinc-plated                                                                                                                                                          |
| Packs of              | 100 pc(s).                                                                                                                                                           |
| Net weight            | 0.1                                                                                                                                                                  |
| Gross weight          | 0.04                                                                                                                                                                 |
| Customs tariff number | 73182100                                                                                                                                                             |
| EAN                   | 4028177229594                                                                                                                                                        |
| ETIM 9                | EC002626                                                                                                                                                             |
| ECLASS 8.0            | 27189266                                                                                                                                                             |