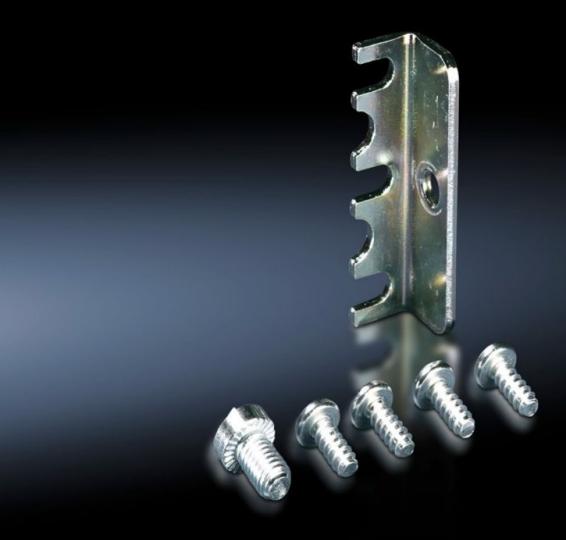

### TS 8800.090 - Mounting plate attachment for TS, VX SE

For additional clamping and to reduce potential vibration of the mounting plate. Select according to mounting position, installation type and enclosure.

#### **Features**

| Model No.             | TS 8800.090                                                                                                                                              |  |
|-----------------------|----------------------------------------------------------------------------------------------------------------------------------------------------------|--|
| Product description   | For additional clamping and to reduce potential vibration of the mounting plate. Select according to mounting position, installation type and enclosure. |  |
| Benefits              | No impairment to the mounting surface. May optionally used for attachment or screw fastening.                                                            |  |
| Material              | Sheet steel                                                                                                                                              |  |
| Surface finish        | Zinc-plated                                                                                                                                              |  |
| Supply includes       | Assembly parts                                                                                                                                           |  |
| Installation options  | Side<br>Rear, flush with enclosure frame<br>Set forward on a 25 mm pitch pattern                                                                         |  |
| To fit                | Enclosure type: TS 8<br>SE                                                                                                                               |  |
| Packs of              | 10 pc(s).                                                                                                                                                |  |
| Net weight            | 0.42                                                                                                                                                     |  |
| Gross weight          | 0.55                                                                                                                                                     |  |
| Customs tariff number | 73269098                                                                                                                                                 |  |
| EAN                   | 4028177232716                                                                                                                                            |  |
|                       |                                                                                                                                                          |  |