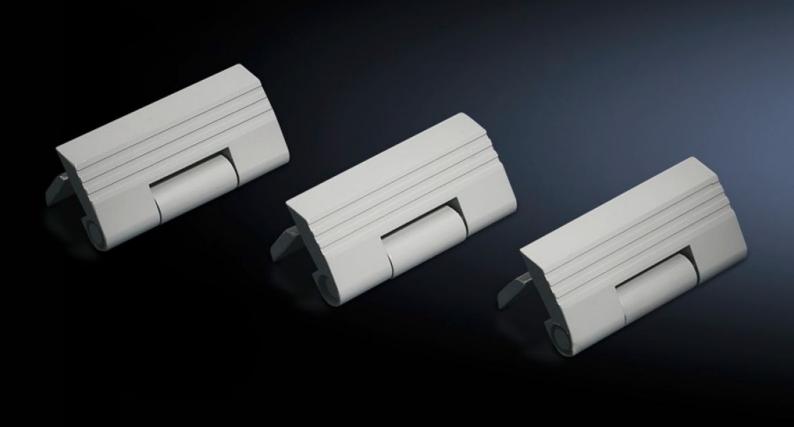

# TS 8800.110 - Hinge for side panel TS, screw-fastened, sheet steel

The 180° opening angle allows unhindered access. May be installed optionally from the inside or outside of the enclosure. Simply replace 3 enclosure panel fasteners with hinges. Despite the hinge, the protection category of the enclosure is retained.

#### **Features**

| Model No.           | TS 8800.110                                                                                                                                                                                                                                                                                                                   |
|---------------------|-------------------------------------------------------------------------------------------------------------------------------------------------------------------------------------------------------------------------------------------------------------------------------------------------------------------------------|
| Product description | The 180° opening angle allows unhindered access. Optionally installed either from the inside or outside of the enclosure.                                                                                                                                                                                                     |
| Benefits            | Despite the hinge, the protection category of the enclosure is retained                                                                                                                                                                                                                                                       |
| Applications        | Replace the 3 enclosure panel holders with hinges                                                                                                                                                                                                                                                                             |
| Material            | Die-cast zinc                                                                                                                                                                                                                                                                                                                 |
| Colour              | RAL 7035                                                                                                                                                                                                                                                                                                                      |
| Supply includes     | Assembly screws                                                                                                                                                                                                                                                                                                               |
| Note                | Side panel and door hinges may only be installed on the same enclosure section when using a 180° door hinge Caution! Hinged and non-hinged side panels, doors and rear panels must always be opposite one another.  Only one surface of each vertical enclosure section is available for mounting (hinges of the side panel). |
| Packs of            | 6 pc(s).                                                                                                                                                                                                                                                                                                                      |
| Net weight          | 0.87                                                                                                                                                                                                                                                                                                                          |