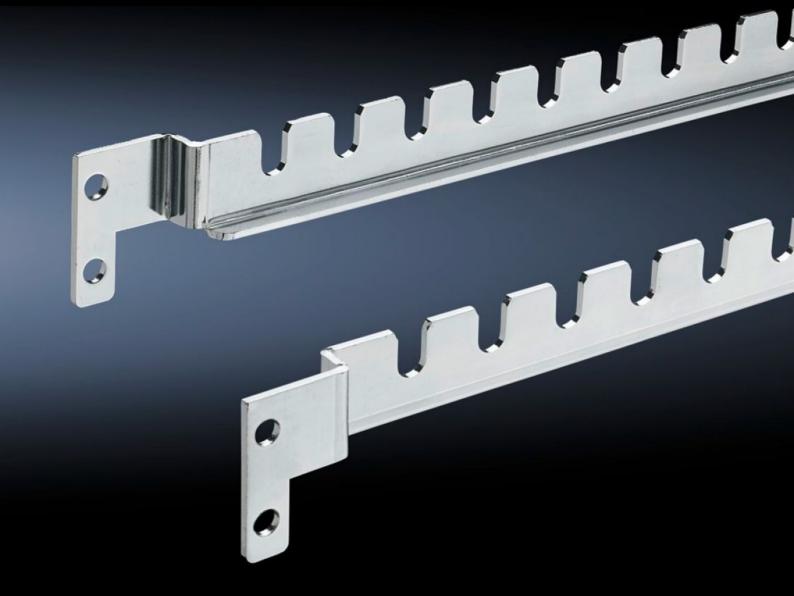

## TS 8800.150 TS adaptor for wiring systems

State: 7/06/2025 (Source: rittal.com/uk-en)

TS 8800.150 - TS adaptor for wiring systems Adaptor rail for the Lütze LSC wiring system.

## **Features**

| Model No.             | TS 8800.150                                                            |
|-----------------------|------------------------------------------------------------------------|
| Supply includes       | 6 adaptor rails                                                        |
|                       | 24 spring lock washers,                                                |
|                       | 24 screws 5.5 x 13 mm                                                  |
| Note                  | Mounting parts for the LCS wiring system not included with the supply. |
| To fit enclosure type | TS 8                                                                   |
| Packs of              | 6 pc(s).                                                               |
| Net weight            | 1.602                                                                  |
| Gross weight          | 1.698                                                                  |
| Customs tariff number | 73269098                                                               |
| EAN                   | 4028177212527                                                          |
| ETIM 9                | EC002625                                                               |
| ECLASS 8.0            | 27189234                                                               |
|                       |                                                                        |