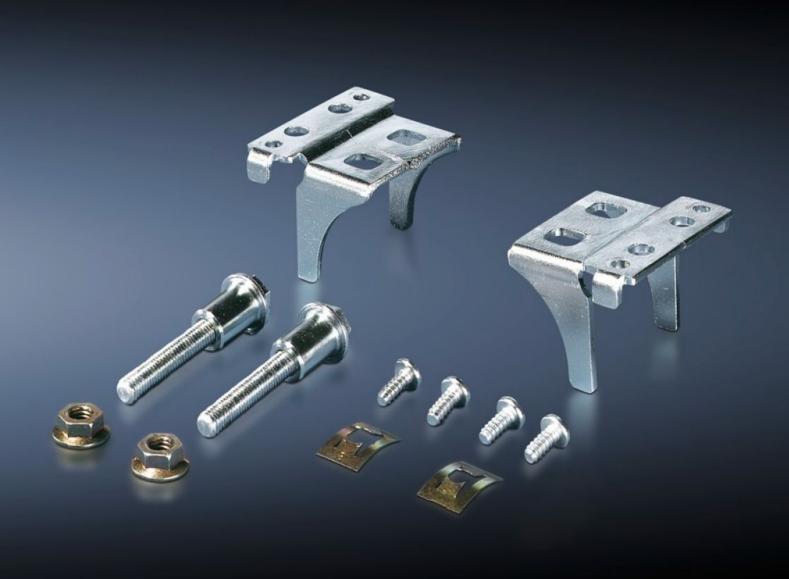

## TS 8800.280 - Installation kit for mounting plates TS, SE, back-to-back

The minimal distance between the two mounting plates ensures a maximum installation depth for installed equipment on both sides.

## **Features**

| Model No.             | TS 8800.280                                                                                                                                                             |
|-----------------------|-------------------------------------------------------------------------------------------------------------------------------------------------------------------------|
| Product description   | The minimal distance between the two mounting plates ensures a maximum installation depth for installed equipment on both sides.                                        |
| Material              | Sheet steel                                                                                                                                                             |
| Surface finish        | Zinc-plated                                                                                                                                                             |
| Note                  | Build depth front and rear, with central installation = (enclosure depth – 48 mm): 2.  Example: A TS enclosure depth of 600 mm results in a build height of 2 x 276 mm. |
| Packs of              | 1 pc(s).                                                                                                                                                                |
| Net weight            | 0.36                                                                                                                                                                    |
| Gross weight          | 0.381                                                                                                                                                                   |
| Customs tariff number | 83024900                                                                                                                                                                |
| EAN                   | 4028177299955                                                                                                                                                           |
| ETIM 9                | EC002625                                                                                                                                                                |
| ECLASS 8.0            | 27189234                                                                                                                                                                |