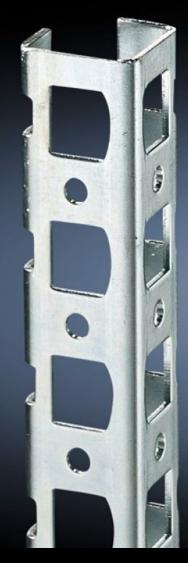

## TS 8800.320 - Adaptor rail for PS compatibility

Installation in the vertical TS enclosure sections to create compatibility with: PS mounting rail, PS punched section without mounting flange, PS punched section with mounting flange.

## **Features**

| Model No.             | TS 8800.320                                                                                                                                                              |
|-----------------------|--------------------------------------------------------------------------------------------------------------------------------------------------------------------------|
| Product description   | To achieve compatibility with: PS punched rail 23 x 23 mm, PS punched section without mounting flange 23 x 73 mm and PS punched section with mounting flange 23 x 73 mm. |
| Material              | Sheet steel                                                                                                                                                              |
| Surface finish        | Zinc-plated                                                                                                                                                              |
| Supply includes       | Assembly screws                                                                                                                                                          |
| Installation options  | On the vertical TS, VX SE enclosure section On the horizontal VX SE enclosure section, top in the width                                                                  |
| To fit                | Enclosure type: TS<br>Height: = 2,200 mm                                                                                                                                 |
| Packs of              | 4 pc(s).                                                                                                                                                                 |
| Net weight            | 4.456                                                                                                                                                                    |
| Gross weight          | 4.657                                                                                                                                                                    |
| Customs tariff number | 73269098                                                                                                                                                                 |
| EAN                   | 4028177212664                                                                                                                                                            |
| ETIM 9                | EC002625                                                                                                                                                                 |
| ECLASS 8.0            | 27189234                                                                                                                                                                 |