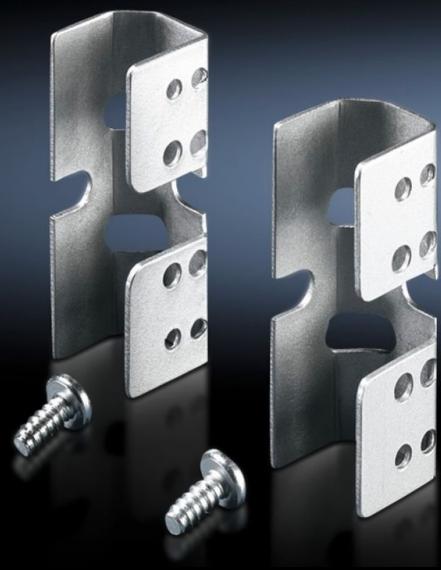

## TS 8800.360 - Adaptor bracket TS

For attaching a system light or cable duct in a TS.

## **Features**

| Model No.             | TS 8800.360                                                                                                                                                          |
|-----------------------|----------------------------------------------------------------------------------------------------------------------------------------------------------------------|
| Product description   | For external mounting of system lights and cable ducts on the vertical TS, SE enclosure section, and also on the horizontal SE enclosure section (top, in the width) |
| Material              | Sheet steel                                                                                                                                                          |
| Surface finish        | Zinc-plated                                                                                                                                                          |
| Supply includes       | Assembly screws                                                                                                                                                      |
| Packs of              | 6 pc(s).                                                                                                                                                             |
| Net weight            | 0.234                                                                                                                                                                |
| Gross weight          | 0.247                                                                                                                                                                |
| Customs tariff number | 73182900                                                                                                                                                             |
| EAN                   | 4028177243859                                                                                                                                                        |
| ETIM 9                | EC002625                                                                                                                                                             |
| ECLASS 8.0            | 27189234                                                                                                                                                             |
|                       |                                                                                                                                                                      |