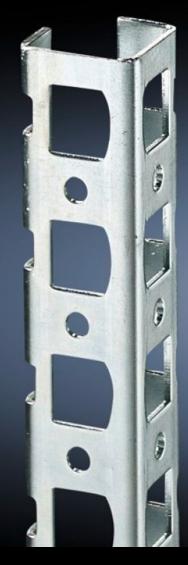

## TS 8800.380 - Adaptor rail for PS compatibility

Installation in the vertical TS enclosure sections to create compatibility with: PS mounting rail, PS punched section without mounting flange, PS punched section with mounting flange.

## **Features**

| Model No.             | TS 8800.380                                                                                                                                                              |
|-----------------------|--------------------------------------------------------------------------------------------------------------------------------------------------------------------------|
| Product description   | To achieve compatibility with: PS punched rail 23 x 23 mm, PS punched section without mounting flange 23 x 73 mm and PS punched section with mounting flange 23 x 73 mm. |
| Material              | Sheet steel                                                                                                                                                              |
| Surface finish        | Zinc-plated                                                                                                                                                              |
| Supply includes       | Assembly screws                                                                                                                                                          |
| Installation options  | On the vertical TS, VX SE enclosure section On the horizontal VX SE enclosure section, top in the width                                                                  |
| To fit                | Enclosure type: TS<br>Height: = 1,800 mm                                                                                                                                 |
| Packs of              | 4 pc(s).                                                                                                                                                                 |
| Net weight            | 3.724                                                                                                                                                                    |
| Gross weight          | 3.924                                                                                                                                                                    |
| Customs tariff number | 73269098                                                                                                                                                                 |
| EAN                   | 4028177212671                                                                                                                                                            |
| ETIM 9                | EC002625                                                                                                                                                                 |
| ECLASS 8.0            | 27189234                                                                                                                                                                 |