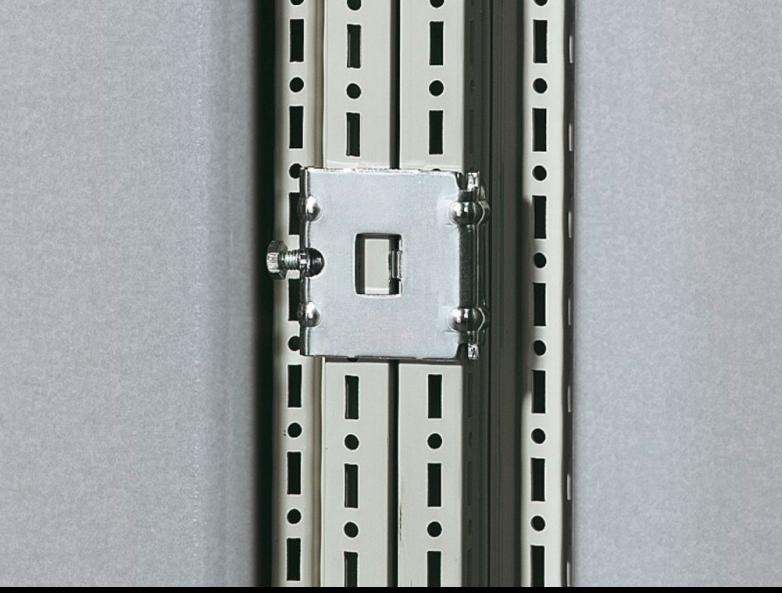

## TS 8800.410 Baying clamp, vertical

State: 6/09/2025 (Source: rittal.com/uk-en)

## TS 8800.410 - Baying clamp, vertical for TS/TS

For mounting on the vertical sections of two TS enclosures.