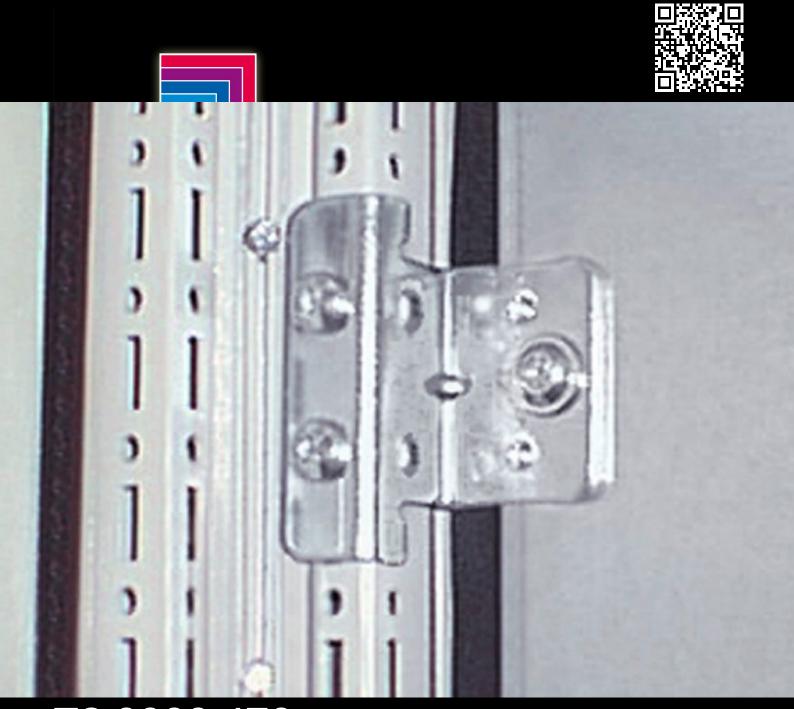

## TS 8800.470 - Baying attachment, vertical for TS/TS with divider panel

Only suitable for mounting in conjunction with the angle brackets of the divider panel.

## **Features**

| Model No.             | TS 8800.470                                                                                                                                           |
|-----------------------|-------------------------------------------------------------------------------------------------------------------------------------------------------|
| Product description   | For attaching bayed enclosures with a divider panel inserted.                                                                                         |
| Material              | Sheet steel                                                                                                                                           |
| Surface finish        | Zinc-plated                                                                                                                                           |
| Supply includes       | Assembly parts                                                                                                                                        |
| Assembly instruction  | May also be used for side or rear wall attachment/fastening of enclosures. In such cases, additional holes must be drilled in the side or rear panel. |
| Note                  | Only suitable for mounting in conjunction with the angle brackets of the divider panel (included with the supply)                                     |
| To fit                | Enclosure type: TS 8                                                                                                                                  |
| Packs of              | 8 pc(s).                                                                                                                                              |
| Net weight            | 0.584                                                                                                                                                 |
| Gross weight          | 0.68                                                                                                                                                  |
| Customs tariff number | 83024900                                                                                                                                              |
| EAN                   | 4028177243019                                                                                                                                         |
| ETIM 9                | EC002622                                                                                                                                              |
| ECLASS 8.0            | 27189263                                                                                                                                              |