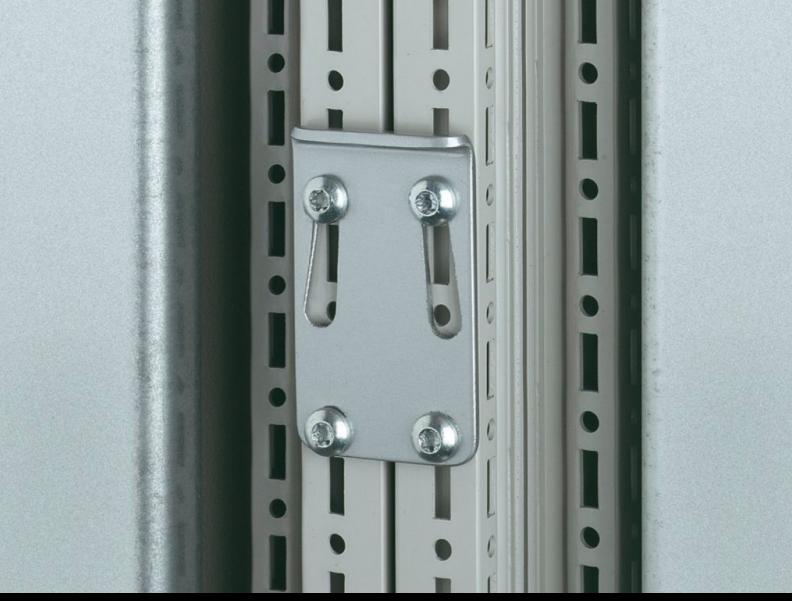

## TS 8800.500 - Quick-fit baying clamp, one-piece for TS/TS

Simply attach the screws, insert the quick-fit baying clamp, tap in with a hammer and lock.

## **Features**

| Model No.             | TS 8800.500                                                                                 |
|-----------------------|---------------------------------------------------------------------------------------------|
| Product description   | Simply attach the screws, insert the quick-fit baying clamp, tap in with a hammer and lock. |
| Material              | Sheet steel                                                                                 |
| Surface finish        | Zinc-plated                                                                                 |
| Supply includes       | Assembly parts                                                                              |
| To fit                | Enclosure type: TS 8                                                                        |
| Packs of              | 6 pc(s).                                                                                    |
| Net weight            | 0.318                                                                                       |
| Gross weight          | 0.347                                                                                       |
| Customs tariff number | 83024900                                                                                    |
| EAN                   | 4028177225114                                                                               |
| E-Number Sweden       | E7239761                                                                                    |
| ETIM 9                | EC002622                                                                                    |
| ECLASS 8.0            | 27142423                                                                                    |