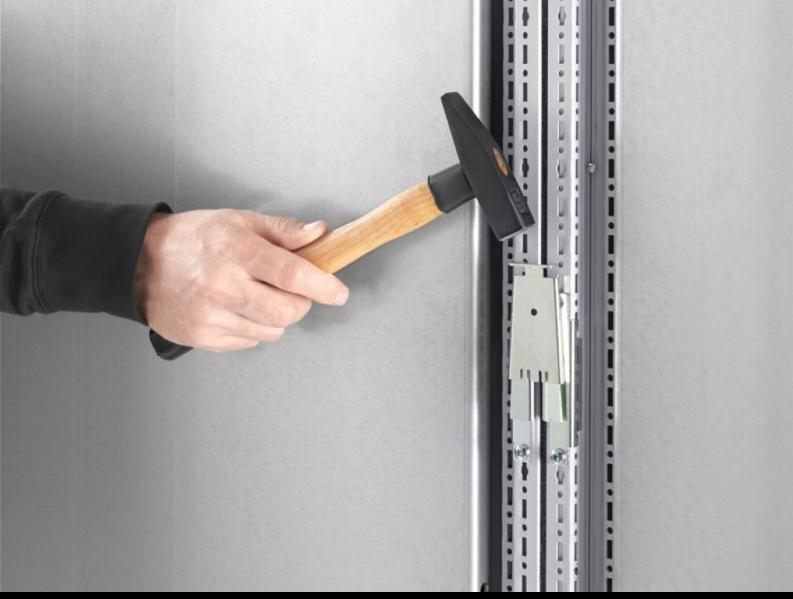

## TS 8800.590 - Quick-fit baying clamp, three-piece for TS/

Simply locate the quick-fit baying clamp, connect with the lock plate, and secure.