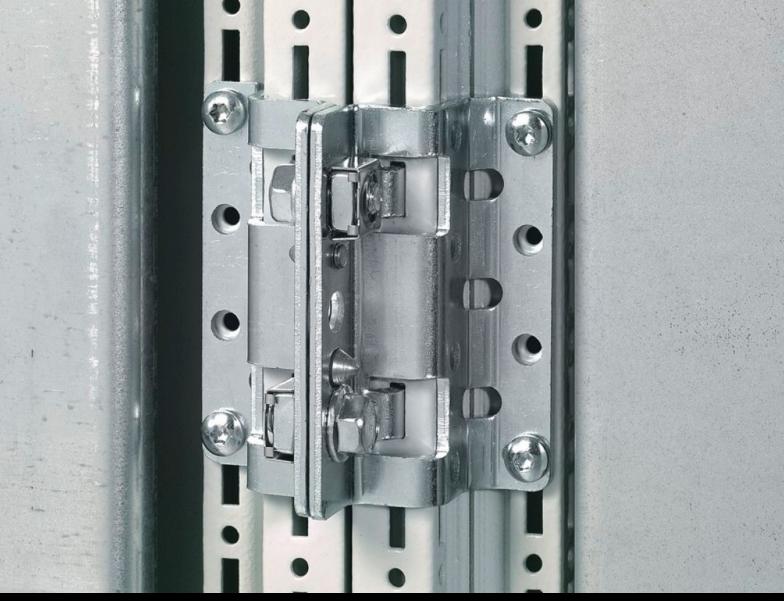

## TS 8800.670 - Baying attachment, vertical for TS/TS

For baying two populated enclosures on the vertical enclosure section. Using the fastening bolts, the enclosure is pulled into a defined end position, with a height or side offset of up to ±2 mm.

## **Features**

| Model No.             | TS 8800.670                                                                                                                 |
|-----------------------|-----------------------------------------------------------------------------------------------------------------------------|
| Product description   | For baying two populated enclosures on the vertical enclosure section.                                                      |
| Benefits              | Using the fastening bolts, the enclosure is pulled into a defined end position, with a height or side offset of up to ±2 mm |
| Material              | Sheet steel                                                                                                                 |
| Surface finish        | Zinc-plated                                                                                                                 |
| Supply includes       | Assembly parts                                                                                                              |
| Assembly instruction  | Simply locate into the vertical TS punchings, secure and connect both brackets using the hex screws (supplied loose)        |
| To fit                | Enclosure type: TS 8                                                                                                        |
| Packs of              | 6 pc(s).                                                                                                                    |
| Net weight            | 1.89                                                                                                                        |
| Gross weight          | 2.1                                                                                                                         |
| Customs tariff number | 83024900                                                                                                                    |
| EAN                   | 4028177338401                                                                                                               |
| ETIM 9                | EC002622                                                                                                                    |
| ECLASS 8.0            | 27189263                                                                                                                    |
|                       |                                                                                                                             |