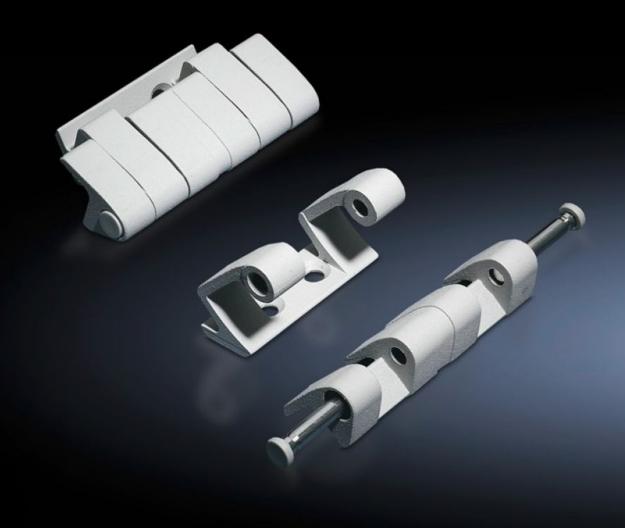

## SZ 8800.710 - 180° hinge

To extend the door opening angle to  $180^{\circ}$ 

## **Features**

| Model No.                 | SZ 8800.710                                                                                                                    |
|---------------------------|--------------------------------------------------------------------------------------------------------------------------------|
| Material                  | Precision casting/die-cast zinc                                                                                                |
| Colour                    | RAL 7035                                                                                                                       |
| Supply includes           | Assembly parts                                                                                                                 |
| Door opening angle        | 180°                                                                                                                           |
| Note                      | The protection category of the enclosure may be reduced.  The doors must be hinged on the same side when enclosures are bayed. |
| Suitable for door variant | Doors with high dynamic loads, door installations up to 900 N                                                                  |
| To fit enclosure type     | TS<br>VX SE                                                                                                                    |
| Packs of                  | 4 pc(s).                                                                                                                       |
| Net weight                | 0.92                                                                                                                           |
| Gross weight              | 0.977                                                                                                                          |
| Customs tariff number     | 83021000                                                                                                                       |
| EAN                       | 4028177595064                                                                                                                  |
| ETIM 9                    | EC001167                                                                                                                       |
| ECLASS 8.0                | 27409219                                                                                                                       |