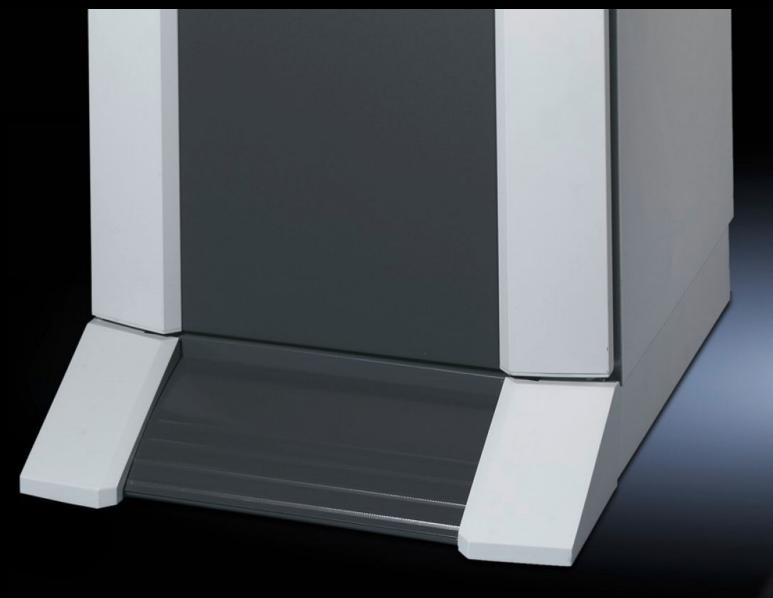

## PC 8800.920 - Base/plinth, stationary for PC, IW

Design-coordinated with the enclosures, height 100 mm, with front projection.

## **Features**

| Model No.                     | PC 8800.920                                                                                                   |
|-------------------------------|---------------------------------------------------------------------------------------------------------------|
| Product description           | Design-coordinated with the enclosures, with front projection.                                                |
| Material                      | Sheet steel, 2.0 mm                                                                                           |
| Colour                        | RAL 7035<br>Design component, front: RAL 7015                                                                 |
| Supply includes               | 1 design component, front<br>1 base/plinth component, rear<br>2 base/plinth trim panels, side                 |
| Dimensions                    | Height: 100 mm                                                                                                |
| To fit                        | Enclosure type: PC<br>IW<br>Width: = 600 mm<br>Depth: = 600 mm                                                |
| Suitable for depth            | 600 mm                                                                                                        |
| Packs of                      | 1 pc(s).                                                                                                      |
| Net weight                    | 11.92                                                                                                         |
| Gross weight                  | 13.02                                                                                                         |
| PCF per pack (cradle-to-gate) | 49.5 kg CO2 eq (Cat B)                                                                                        |
| Note on PCF category          | Category B: PCF value (cradle-to-gate) based on the product weight approximately calculated and self-declared |
| Customs tariff number         | 94039910                                                                                                      |
| EAN                           | 4028177266926                                                                                                 |
| ETIM 9                        | EC000721                                                                                                      |
| ECLASS 8.0                    | 27182003                                                                                                      |
|                               |                                                                                                               |