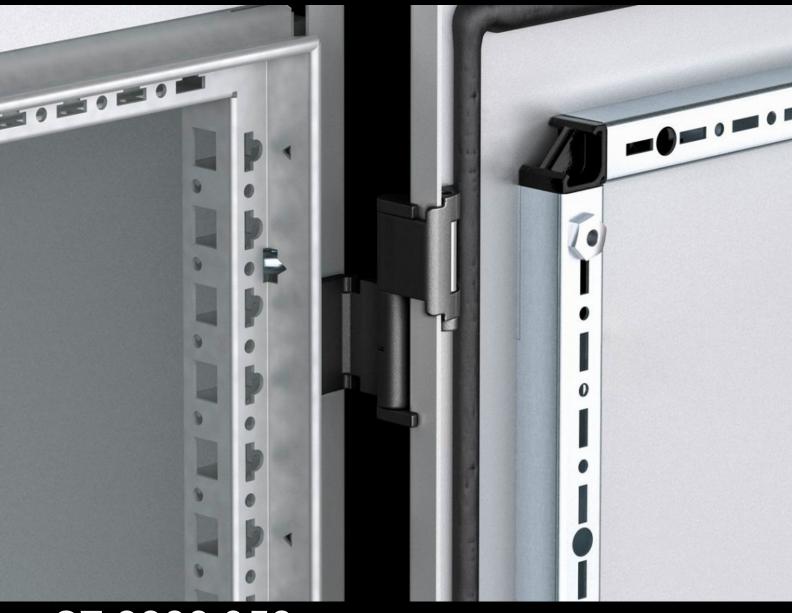

## Rittal – The System.

Faster – better – everywhere.

SZ 8800.950 180° hinge

State: 21/06/2025 (Source: rittal.com/uk-en)

## SZ 8800.950 - 180° hinge

To extend the door opening angle to  $180^{\circ}$ 

## **Features**

| Model No.                 | SZ 8800.950                                                                                                                    |
|---------------------------|--------------------------------------------------------------------------------------------------------------------------------|
| Material                  | Die-cast zinc                                                                                                                  |
| Colour                    | RAL 9005                                                                                                                       |
| Supply includes           | Assembly parts                                                                                                                 |
| Door opening angle        | 180°                                                                                                                           |
| Note                      | The protection category of the enclosure may be reduced.  The doors must be hinged on the same side when enclosures are bayed. |
| Suitable for door variant | Sheet steel door                                                                                                               |
| To fit enclosure type     | TS<br>VX SE                                                                                                                    |
| Packs of                  | 4 pc(s).                                                                                                                       |
| Net weight                | 0.8                                                                                                                            |
| Gross weight              | 0.914                                                                                                                          |
| Customs tariff number     | 83021000                                                                                                                       |
| EAN                       | 4028177545113                                                                                                                  |
| ETIM 9                    | EC001167                                                                                                                       |
| ECLASS 8.0                | 27409219                                                                                                                       |