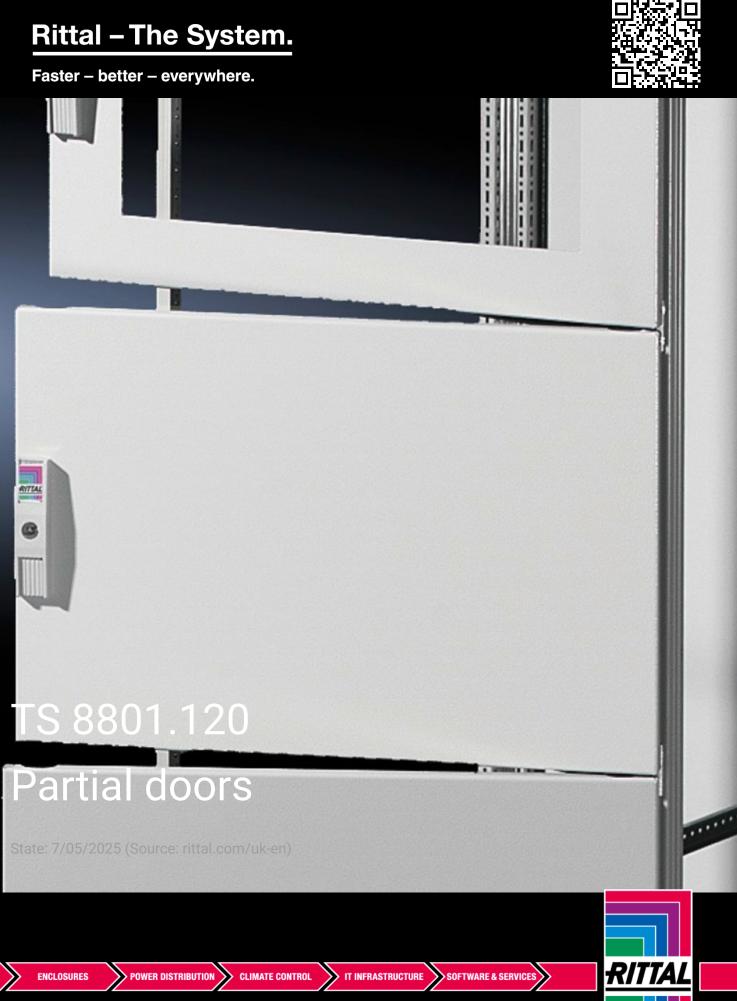

## TS 8801.120 - Partial doors for TS

Door may be optionally hinged on the right or left.

## Features

| Model No.           | TS 8801.120                                                                                                                                                                                                                                                                                                                                                                                                                                                                                         |
|---------------------|-----------------------------------------------------------------------------------------------------------------------------------------------------------------------------------------------------------------------------------------------------------------------------------------------------------------------------------------------------------------------------------------------------------------------------------------------------------------------------------------------------|
| Product description | Suitable for TS enclosures instead of a door or rear panel. The<br>partial doors may be combined with one another as required. A trim<br>panel is required at the top and bottom in each case. Door may be<br>optionally hinged on the right or left. In the case of doors without<br>viewing panel (height 600 – 1000 mm), monitor frame SZ 2305.000<br>may be installed. Standard double-bit lock insert may be exchanged<br>for lock inserts, type F, and from 600 mm height, for comfort handle |
| Material            | Sheet steel, 2 mm                                                                                                                                                                                                                                                                                                                                                                                                                                                                                   |
| Colour              | RAL 7035                                                                                                                                                                                                                                                                                                                                                                                                                                                                                            |
| Supply includes     | Cross member<br>Hinges<br>Lock components<br>Assembly parts                                                                                                                                                                                                                                                                                                                                                                                                                                         |
| Dimensions          | Width: 800 mm<br>Height: 200 mm                                                                                                                                                                                                                                                                                                                                                                                                                                                                     |
|                     |                                                                                                                                                                                                                                                                                                                                                                                                                                                                                                     |