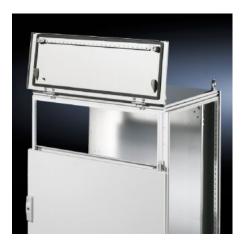

## TS 8801.240 - Trim panel, hinged at the top for TS

For the installation of control and display components, in conjunction with modular front design or TS protective bars.

#### Features

| Model No.             | TS 8801.240                                                                                                             |
|-----------------------|-------------------------------------------------------------------------------------------------------------------------|
| Product description   | For the installation of control and display components, in conjunction with modular front design and protective bar TS. |
| Material              | Sheet steel, 2.0 mm                                                                                                     |
| Surface finish        | Textured paint                                                                                                          |
| Colour                | RAL 7035                                                                                                                |
| Supply includes       | Hinges, cam locks with double-bit insert and assembly parts.                                                            |
| Note                  | Not in conjunction with top mounting module for TS                                                                      |
| Dimensions            | Width: 800 mm<br>Height: 300 mm                                                                                         |
| Packs of              | 1 pc(s).                                                                                                                |
| Net weight            | 5.294                                                                                                                   |
| Gross weight          | 5.573                                                                                                                   |
| Customs tariff number | 94039910                                                                                                                |
| EAN                   | 4028177319219                                                                                                           |
| ETIM 9                | EC002617                                                                                                                |
|                       |                                                                                                                         |