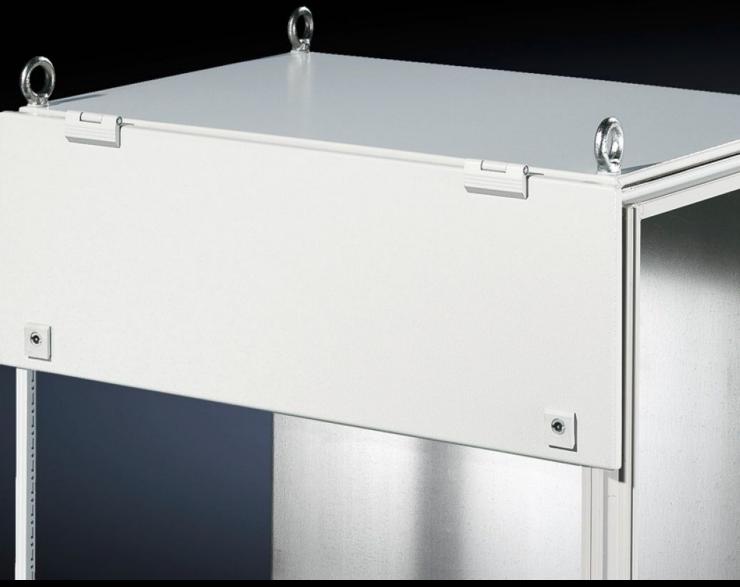

## TS 8801.240 - Trim panel, hinged at the top for TS

For the installation of control and display components, in conjunction with modular front design or TS protective bars.

#### Features

| Model No.             | TS 8801.240                                                                                                             |
|-----------------------|-------------------------------------------------------------------------------------------------------------------------|
| Product description   | For the installation of control and display components, in conjunction with modular front design and protective bar TS. |
| Material              | Sheet steel, 2.0 mm                                                                                                     |
| Surface finish        | Textured paint                                                                                                          |
| Colour                | RAL 7035                                                                                                                |
| Supply includes       | Hinges, cam locks with double-bit insert and assembly parts.                                                            |
| Note                  | Not in conjunction with top mounting module for TS                                                                      |
| Dimensions            | Width: 800 mm<br>Height: 300 mm                                                                                         |
| Packs of              | 1 pc(s).                                                                                                                |
| Net weight            | 5.294                                                                                                                   |
| Gross weight          | 5.573                                                                                                                   |
| Customs tariff number | 94039910                                                                                                                |
| EAN                   | 4028177319219                                                                                                           |
| ETIM 9                | EC002617                                                                                                                |
|                       |                                                                                                                         |