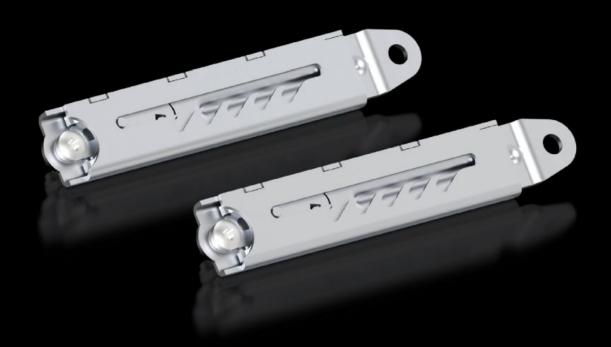

## TS 8801.260 - Stay for trim panel, hinged at the top

With 5 pitch pattern positions up to a maximum opening of approx. 85°.

## **Features**

| Model No.                     | TS 8801.260                                                                                                    |
|-------------------------------|----------------------------------------------------------------------------------------------------------------|
| Product description           | 5 pitch pattern positions up to a maximum opening of approx. 85°.                                              |
| Material                      | Sheet steel                                                                                                    |
| Surface finish                | Zinc-plated                                                                                                    |
| Packs of                      | 2 pc(s).                                                                                                       |
| Net weight                    | 0.352                                                                                                          |
| Gross weight                  | 0.403                                                                                                          |
| PCF per pack (cradle-to-gate) | 1.6 kg CO2 eq (Cat B)                                                                                          |
| Note on PCF category          | Category B: PCF value (cradle-to-gate) based on the product weight, approximately calculated and self-declared |
| Customs tariff number         | 83024900                                                                                                       |
| EAN                           | 4028177319165                                                                                                  |
| ETIM 9                        | EC002626                                                                                                       |
| ECLASS 8.0                    | 27189261                                                                                                       |