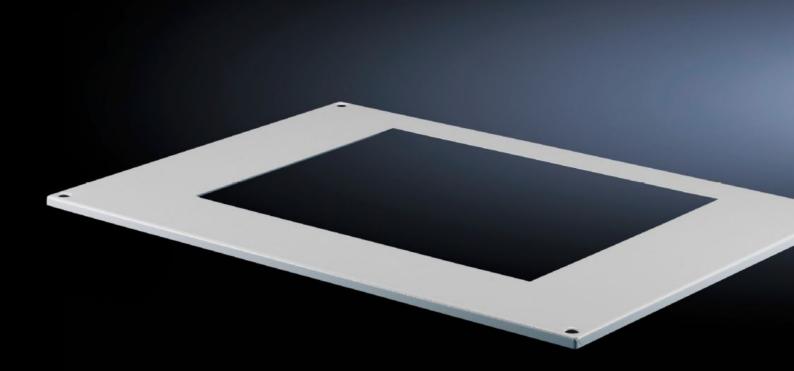

#### Features

|                          | T0 0004 000                                                                                                                                                                                                                                                                                   |
|--------------------------|-----------------------------------------------------------------------------------------------------------------------------------------------------------------------------------------------------------------------------------------------------------------------------------------------|
| Model No.                | TS 8801.320                                                                                                                                                                                                                                                                                   |
| Product description      | For mounting roof-mounted units, roof-mounted air/water heat exchangers. The cut-outs in the roof plate are arranged so that the roof-mounted cooling units are positioned centrally on the enclosure.                                                                                        |
| Benefits                 | Simple, fast assembly                                                                                                                                                                                                                                                                         |
| Material                 | Sheet steel                                                                                                                                                                                                                                                                                   |
| Colour                   | RAL 7035                                                                                                                                                                                                                                                                                      |
| Supply includes          | Assembly parts                                                                                                                                                                                                                                                                                |
| Mounting cut-out         | Width:475 mm<br>Depth:260 mm                                                                                                                                                                                                                                                                  |
| Distance cut-out to back | 129.3 mm                                                                                                                                                                                                                                                                                      |
| Note                     | When mounting cooling units on the roof plate 8801.310, there may be a collision with the enclosure eyebolts. For this reason, roof fastening screws are supplied loose with the roof plates.  Attached to the roof plate 8801.340 from the inside using metal brackets and retaining clamps. |
| To fit Model No.         | 3382<br>3359                                                                                                                                                                                                                                                                                  |
| Dimensions               | Width: 767.5 mm<br>Height: 13 mm<br>Depth: 567.5 mm                                                                                                                                                                                                                                           |
| To fit                   | Enclosure type: TS<br>Width: = 800 mm<br>Depth: = 600 mm                                                                                                                                                                                                                                      |
| Packs of                 | 1 pc(s).                                                                                                                                                                                                                                                                                      |
| Net weight               | 5.964                                                                                                                                                                                                                                                                                         |
| Gross weight             | 6.278                                                                                                                                                                                                                                                                                         |
|                          |                                                                                                                                                                                                                                                                                               |