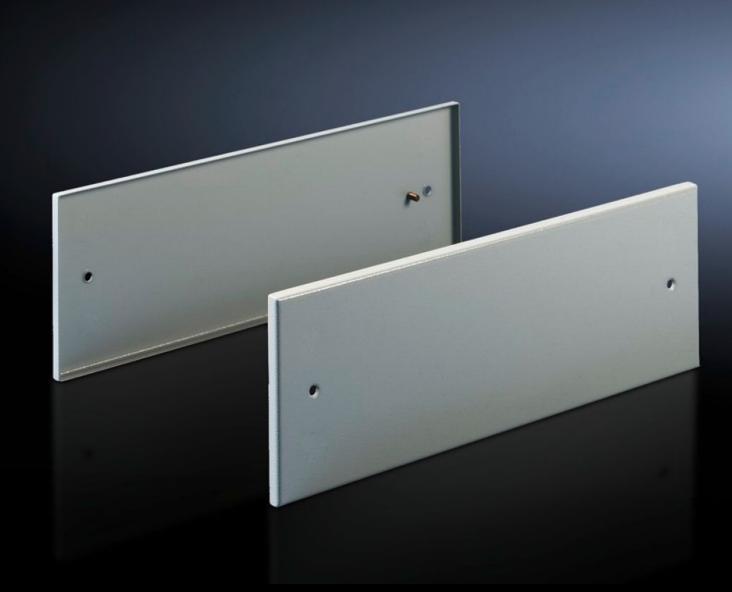

## TS 8801.775 - Side panel for top-mounting module TS

To finish off the side of a top mounting module or bayed suite.

## **Features**

| Model No.             | TS 8801.775                                                     |
|-----------------------|-----------------------------------------------------------------|
| Product description   | To finish off the side of a top mounting module or bayed suite. |
| Material              | Sheet steel, 1.5 mm                                             |
| Surface finish        | Spray-finished, textured paint                                  |
| Colour                | RAL 7035                                                        |
| Supply includes       | Assembly parts                                                  |
| Dimensions            | Height: 200 mm                                                  |
| Packs of              | 2 pc(s).                                                        |
| Net weight            | 3                                                               |
| Gross weight          | 3.428                                                           |
| Customs tariff number | 94039910                                                        |
| EAN                   | 4028177250512                                                   |
| ETIM 9                | EC002524                                                        |
| ECLASS 8.0            | 27182101                                                        |