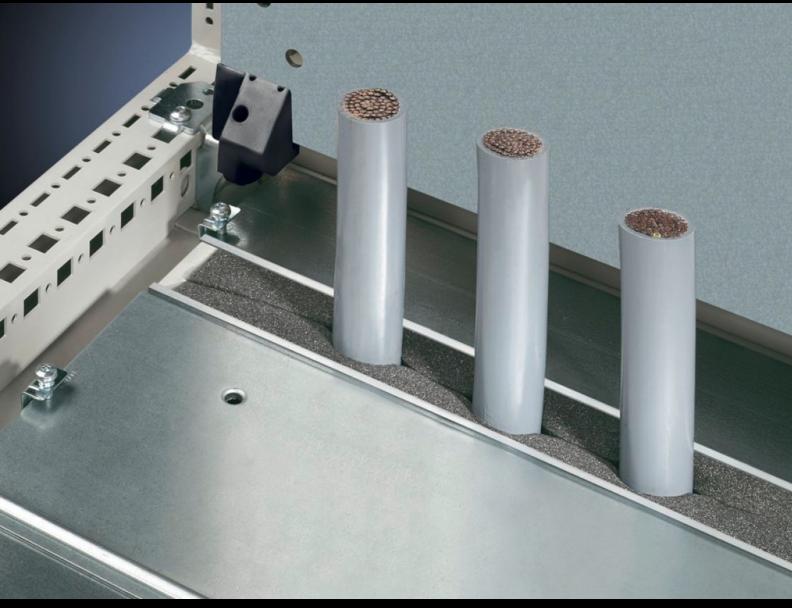

## TS 8802.160 - Section for cable entry, centre for TS, TP

For top-mounting on gland plates.

#### **Features**

| Model No.                            | TS 8802.160                                                                                                                                                                                      |
|--------------------------------------|--------------------------------------------------------------------------------------------------------------------------------------------------------------------------------------------------|
| Product description                  | For sealing the cable entry between the gland plates.                                                                                                                                            |
| Benefits                             | Particularly well-suited to cables with identical cross-sections                                                                                                                                 |
| Technical specifications             | Foam rubber cable clamp strip: Cross-section: 30 x 25 mm                                                                                                                                         |
| Applications                         | For top-mounting on gland plates.                                                                                                                                                                |
| Material                             | Extruded aluminium section Foam rubber cable clamp strip: PU foam                                                                                                                                |
| Supply includes                      | Plug-in sections, incl. foam rubber clamp strip                                                                                                                                                  |
| Note                                 | 2 pc(s). are sufficient for one base opening up to an enclosure width<br>of 800 mm<br>From an enclosure width of 1000 mm, two base openings are<br>provided. 4 packs per enclosure may be fitted |
| To fit                               | Enclosure type: TS: = 1,600 mm<br>Enclosure type: TP                                                                                                                                             |
| IP protection category to IEC 60 529 | IP 55 if installed correctly                                                                                                                                                                     |
| Packs of                             | 4 pc(s).                                                                                                                                                                                         |
| Net weight                           | 0.592                                                                                                                                                                                            |
| Gross weight                         | 0.6                                                                                                                                                                                              |
| Customs tariff number                | 76042990                                                                                                                                                                                         |
|                                      |                                                                                                                                                                                                  |