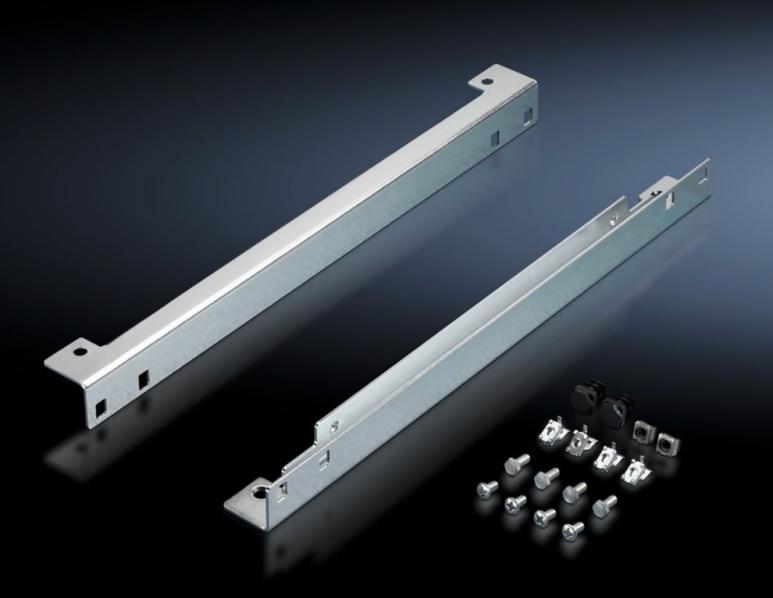

### TS 8802.220 - Slide rail for mounting plate TS

For inserting the mounting plates from the side.

#### **Features**

| Model No.            | TS 8802.220                                                                                                                                                                                      |
|----------------------|--------------------------------------------------------------------------------------------------------------------------------------------------------------------------------------------------|
| Product description  | For inserting the mounting plates from the side.                                                                                                                                                 |
| Applications         | With enclosure depth 400 mm, a mounting depth of 105 - 330 mm is supported With enclosure depth 500 mm, a mounting depth of 105 - 430 mm is supported                                            |
|                      | With enclosure depth 600 mm, a mounting depth of 105 - 530 mm is supported                                                                                                                       |
|                      | With enclosure depth 800 mm, a mounting depth of 105 - 730 mm is supported                                                                                                                       |
| Material             | Sheet steel                                                                                                                                                                                      |
| Surface finish       | Zinc-plated                                                                                                                                                                                      |
| Supply includes      | Assembly parts                                                                                                                                                                                   |
| Installation options | Mounting of the slide rails directly on the enclosure frame, depth-<br>adjustable on a 25 mm pitch pattern<br>Attachment of the mounting plate to the slide rails via captive nuts<br>and screws |
| To fit               | Enclosure type: TS<br>Width: = 1,200 mm                                                                                                                                                          |
| Packs of             | 1 pc(s).                                                                                                                                                                                         |
| Net weight           | 5.687                                                                                                                                                                                            |
|                      |                                                                                                                                                                                                  |