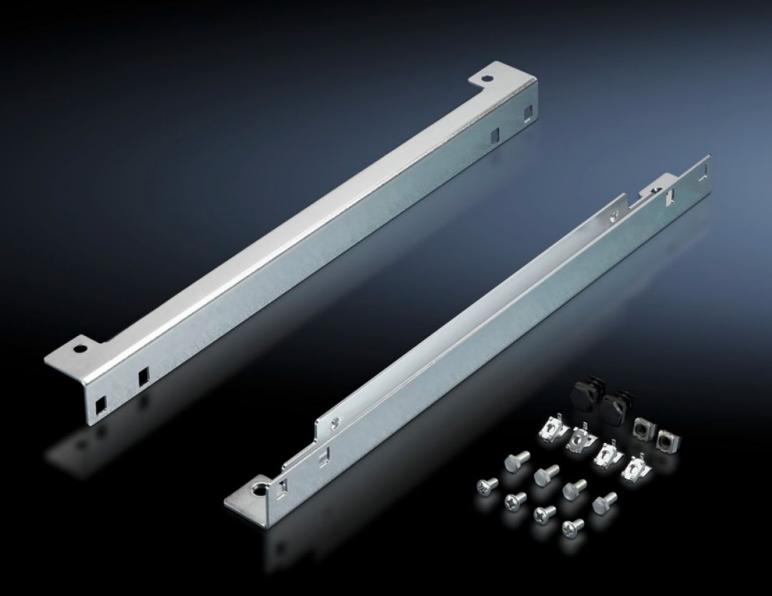

## TS 8802.280 - Slide rail for mounting plate TS

For inserting the mounting plates from the side.

#### **Features**

| Model No.            | TS 8802.280                                                                                                                                                                                                                                                                                                 |
|----------------------|-------------------------------------------------------------------------------------------------------------------------------------------------------------------------------------------------------------------------------------------------------------------------------------------------------------|
| Product description  | For inserting the mounting plates from the side.                                                                                                                                                                                                                                                            |
| Applications         | With enclosure depth 400 mm, a mounting depth of 105 - 330 mm is supported With enclosure depth 500 mm, a mounting depth of 105 - 430 mm is supported With enclosure depth 600 mm, a mounting depth of 105 - 530 mm is supported With enclosure depth 800 mm, a mounting depth of 105 - 730 mm is supported |
| Material             | Sheet steel                                                                                                                                                                                                                                                                                                 |
| Surface finish       | Zinc-plated                                                                                                                                                                                                                                                                                                 |
| Supply includes      | Assembly parts                                                                                                                                                                                                                                                                                              |
| Installation options | Mounting of the slide rails directly on the enclosure frame, depth-<br>adjustable on a 25 mm pitch pattern<br>Attachment of the mounting plate to the slide rails via captive nuts<br>and screws                                                                                                            |
| To fit               | Enclosure type: TS<br>Width: = 800 mm                                                                                                                                                                                                                                                                       |
| Packs of             | 1 pc(s).                                                                                                                                                                                                                                                                                                    |
| Net weight           | 3.831                                                                                                                                                                                                                                                                                                       |
|                      |                                                                                                                                                                                                                                                                                                             |