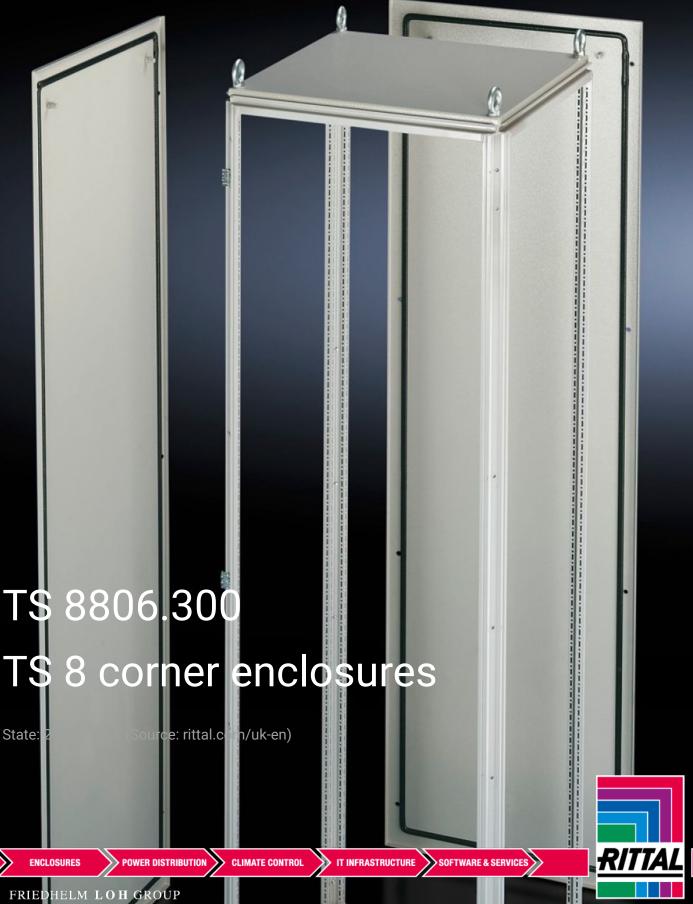

## TS 8806.300 - TS 8 corner enclosures

For corner baying of TS 8 enclosures, also with different depths.

## **Features**

| Model No.             | TS 8806.300                                                                                                                                                                                                                                                                                                                                                                                                                                                                                            |
|-----------------------|--------------------------------------------------------------------------------------------------------------------------------------------------------------------------------------------------------------------------------------------------------------------------------------------------------------------------------------------------------------------------------------------------------------------------------------------------------------------------------------------------------|
| Product description   | The corner enclosure and the supplied components will accommodate the various baying options of the TS 8 frame on all outer surfaces. Fitted with a rear panel and an asymmetrical side panel, the corner enclosure also permits the option of baying in both the width and depth. The gland plates are aligned parallel to the rear panel. In TS 8 enclosures with a square footprint, the gland plates may also be rotated through 90°. The baying system is identical to all other TS 8 enclosures. |
| Material              | Sheet steel, 1.5 mm                                                                                                                                                                                                                                                                                                                                                                                                                                                                                    |
| Surface finish        | Enclosure frame, roof, rear wall and side panel: Dipcoat-primed, powder-coated on the outside, textured paint Gland plates: Zinc-plated                                                                                                                                                                                                                                                                                                                                                                |
| Colour                | RAL 7035                                                                                                                                                                                                                                                                                                                                                                                                                                                                                               |
| Supply includes       | Enclosure frame<br>Roof<br>Rear wall (on the longest side)<br>Side panel, asymmetrical<br>Gland plates (divided in a longitudinal direction)                                                                                                                                                                                                                                                                                                                                                           |
| Note on Model No.     | Extended delivery times.                                                                                                                                                                                                                                                                                                                                                                                                                                                                               |
| Dimensions            | Width: 800 mm<br>Height: 2,000 mm<br>Depth: 600 mm                                                                                                                                                                                                                                                                                                                                                                                                                                                     |
| Packs of              | 1 pc(s).                                                                                                                                                                                                                                                                                                                                                                                                                                                                                               |
| Net weight            | 125                                                                                                                                                                                                                                                                                                                                                                                                                                                                                                    |
| Gross weight          | 130                                                                                                                                                                                                                                                                                                                                                                                                                                                                                                    |
| Customs tariff number | 94032080                                                                                                                                                                                                                                                                                                                                                                                                                                                                                               |
| EAN                   | 4028177253193                                                                                                                                                                                                                                                                                                                                                                                                                                                                                          |