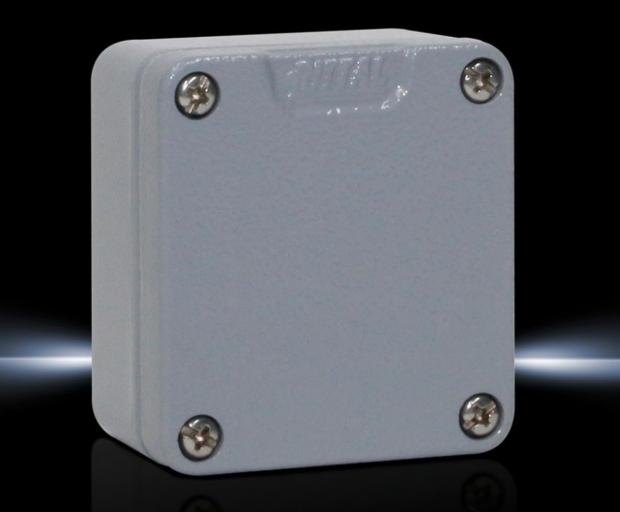

### GA 9101.210 - Cast aluminium enclosures GA

Spray-finished cast aluminium enclosure. Protection category IP 66.

#### Features

| Model No.                         | GA 9101.210                                                                                                                     |
|-----------------------------------|---------------------------------------------------------------------------------------------------------------------------------|
| Material                          | Enclosure: Cast aluminium<br>Cover: Cast aluminium, all-round CR cellular rubber cord seal                                      |
| Surface finish                    | Textured paint                                                                                                                  |
| Colour                            | RAL 7001                                                                                                                        |
| Supply includes                   | Enclosure with cover<br>Cover screws, captive<br>Screws for attaching support rails<br>Screw for connection of the PE conductor |
| Protection category NEMA          | NEMA 4                                                                                                                          |
| Protection category to IEC 60 529 | IP 66                                                                                                                           |
| IK Code                           | IK08                                                                                                                            |
| Dimensions                        | Width: 58 mm<br>Height: 64 mm<br>Depth: 36 mm                                                                                   |
| Basic material                    | Cast aluminium                                                                                                                  |
| Packs of                          | 5 pc(s).                                                                                                                        |
| Net weight                        | 0.645                                                                                                                           |