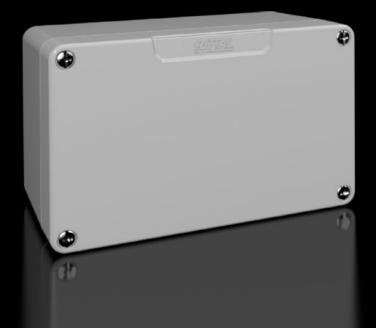

## GA 9105.210 - Cast aluminium enclosures GA

Spray-finished cast aluminium enclosure. Protection category IP 66.

#### Features

| Model No.                         | GA 9105.210                                                                                                                     |
|-----------------------------------|---------------------------------------------------------------------------------------------------------------------------------|
| Material                          | Enclosure: Cast aluminium<br>Cover: Cast aluminium, all-round CR cellular rubber cord seal                                      |
| Surface finish                    | Textured paint                                                                                                                  |
| Colour                            | RAL 7001                                                                                                                        |
| Supply includes                   | Enclosure with cover<br>Cover screws, captive<br>Screws for attaching support rails<br>Screw for connection of the PE conductor |
| Protection category NEMA          | NEMA 4                                                                                                                          |
| Protection category to IEC 60 529 | IP 66                                                                                                                           |
| IK Code                           | IK08                                                                                                                            |
| Dimensions                        | Width: 125 mm<br>Height: 80 mm<br>Depth: 58 mm                                                                                  |
| Basic material                    | Cast aluminium                                                                                                                  |
| Packs of                          | 1 pc(s).                                                                                                                        |
| Net weight                        | 0.43                                                                                                                            |