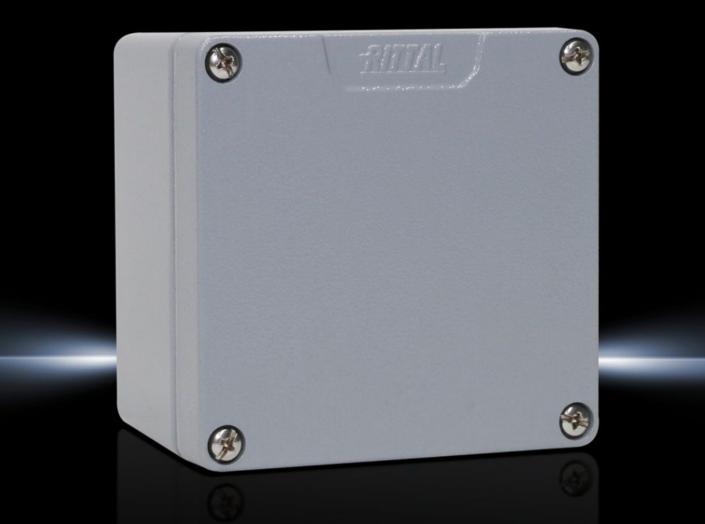

## GA 9108.210 - Cast aluminium enclosures GA

Spray-finished cast aluminium enclosure. Protection category IP 66.

#### Features

| Model No.                         | GA 9108.210                                                                                                                     |
|-----------------------------------|---------------------------------------------------------------------------------------------------------------------------------|
| Material                          | Enclosure: Cast aluminium<br>Cover: Cast aluminium, all-round CR cellular rubber cord seal                                      |
| Surface finish                    | Textured paint                                                                                                                  |
| Colour                            | RAL 7001                                                                                                                        |
| Supply includes                   | Enclosure with cover<br>Cover screws, captive<br>Screws for attaching support rails<br>Screw for connection of the PE conductor |
| Protection category NEMA          | NEMA 4                                                                                                                          |
| Protection category to IEC 60 529 | IP 66                                                                                                                           |
| IK Code                           | IK08                                                                                                                            |
| Dimensions                        | Width: 122 mm<br>Height: 120 mm<br>Depth: 82 mm                                                                                 |
| Basic material                    | Cast aluminium                                                                                                                  |
| Packs of                          | 1 pc(s).                                                                                                                        |
| Net weight                        | 1.05                                                                                                                            |