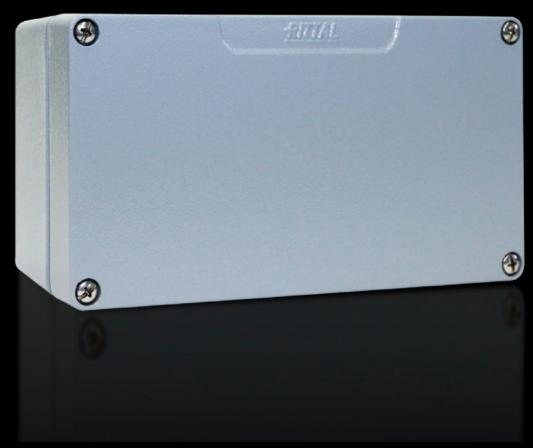

## GA 9110.210 - Cast aluminium enclosures GA

Spray-finished cast aluminium enclosure. Protection category IP 66.

#### **Features**

| Model No.                         | GA 9110.210                                                   |
|-----------------------------------|---------------------------------------------------------------|
| Material                          | Enclosure: Cast aluminium                                     |
|                                   | Cover: Cast aluminium, all-round CR cellular rubber cord seal |
| Surface finish                    | Textured paint                                                |
| Colour                            | RAL 7001                                                      |
| Supply includes                   | Enclosure with cover                                          |
|                                   | Cover screws, captive                                         |
|                                   | Screws for attaching support rails                            |
|                                   | Screw for connection of the PE conductor                      |
| Protection category NEMA          | NEMA 4                                                        |
| Protection category to IEC 60 529 | IP 66                                                         |
| IK Code                           | IK08                                                          |
| Dimensions                        | Width: 220 mm                                                 |
|                                   | Height: 120 mm                                                |
|                                   | Depth: 93 mm                                                  |
| Basic material                    | Cast aluminium                                                |
| Packs of                          | 1 pc(s).                                                      |
| Net weight                        | 1.652                                                         |
|                                   |                                                               |