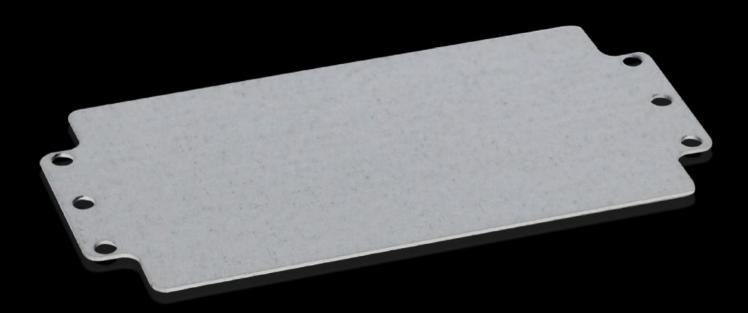

## GA 9110.700 - Mounting plate for GA

For individual interior installation, with mounting holes.

## Features

| Model No.                            | GA 9110.700                                                                                                    |
|--------------------------------------|----------------------------------------------------------------------------------------------------------------|
| Product description                  | For universal interior installation, with mounting holes.                                                      |
| Material                             | Sheet steel                                                                                                    |
| Surface finish                       | Zinc-plated                                                                                                    |
| Dimensions mounting plate (W x<br>H) | 207 mm x 107 mm                                                                                                |
| To fit                               | Enclosure type: GA<br>Width: = 220 mm<br>Height: = 120 mm                                                      |
| Packs of                             | 2 pc(s).                                                                                                       |
| Net weight                           | 0.45                                                                                                           |
| Gross weight                         | 0.499                                                                                                          |
| PCF per pack (cradle-to-gate)        | 1.7 kg CO2 eq (Cat B)                                                                                          |
| Note on PCF category                 | Category B: PCF value (cradle-to-gate) based on the product weight, approximately calculated and self-declared |
| Customs tariff number                | 94039910                                                                                                       |
| EAN                                  | 4028177154308                                                                                                  |
| ETIM 9                               | EC000213                                                                                                       |
| ECLASS 8.0                           | 27409216                                                                                                       |
|                                      |                                                                                                                |