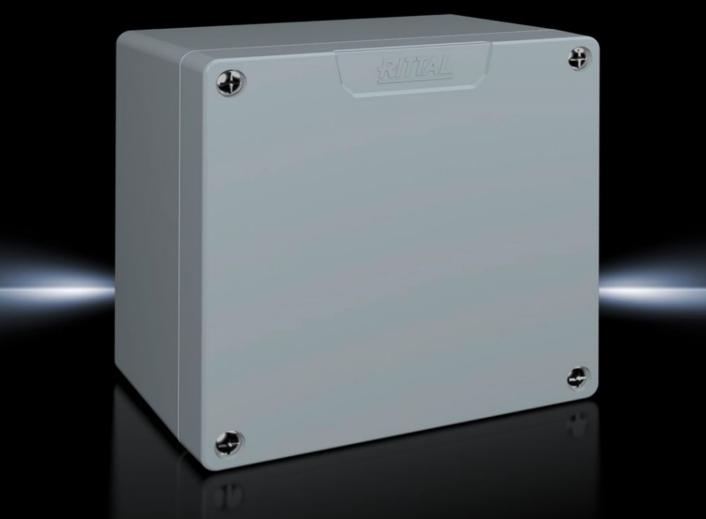

### GA 9112.210 - Cast aluminium enclosures GA

Spray-finished cast aluminium enclosure. Protection category IP 66.

#### Features

| Model No.                         | GA 9112.210                                                                                                                     |
|-----------------------------------|---------------------------------------------------------------------------------------------------------------------------------|
| Material                          | Enclosure: Cast aluminium<br>Cover: Cast aluminium, all-round CR cellular rubber cord seal                                      |
| Surface finish                    | Textured paint                                                                                                                  |
| Colour                            | RAL 7001                                                                                                                        |
| Supply includes                   | Enclosure with cover<br>Cover screws, captive<br>Screws for attaching support rails<br>Screw for connection of the PE conductor |
| Protection category NEMA          | NEMA 4                                                                                                                          |
| Protection category to IEC 60 529 | IP 66                                                                                                                           |
| IK Code                           | IK08                                                                                                                            |
| Dimensions                        | Width: 160 mm<br>Height: 160 mm<br>Depth: 93 mm                                                                                 |
| Basic material                    | Cast aluminium                                                                                                                  |
| Packs of                          | 1 pc(s).                                                                                                                        |
| Net weight                        | 1.69                                                                                                                            |