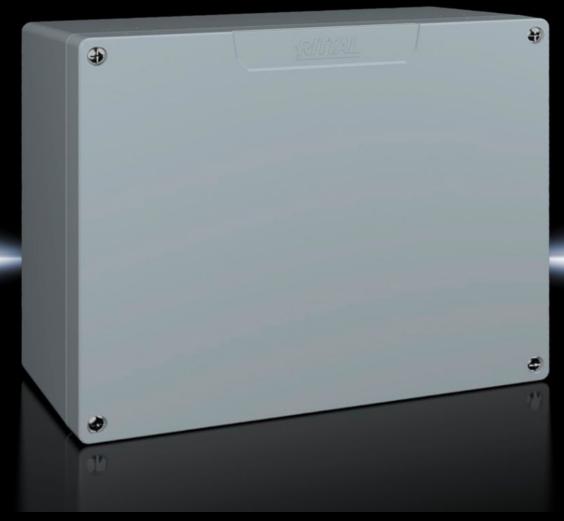

### GA 9117.210 - Cast aluminium enclosures GA

Spray-finished cast aluminium enclosure. Protection category IP 66.

#### **Features**

| Madal Na                          | CA 0117 010                                                   |
|-----------------------------------|---------------------------------------------------------------|
| Model No.                         | GA 9117.210                                                   |
| Material                          | Enclosure: Cast aluminium                                     |
|                                   | Cover: Cast aluminium, all-round CR cellular rubber cord seal |
| Surface finish                    | Textured paint                                                |
| Colour                            | RAL 7001                                                      |
| Supply includes                   | Enclosure with cover                                          |
|                                   | Cover screws, captive                                         |
|                                   | Screws for attaching support rails                            |
|                                   | Screw for connection of the PE conductor                      |
| Protection category NEMA          | NEMA 4                                                        |
| Protection category to IEC 60 529 | IP 66                                                         |
| IK Code                           | IK08                                                          |
| Dimensions                        | Width: 280 mm                                                 |
|                                   | Height: 232 mm                                                |
|                                   | Depth: 113 mm                                                 |
| Basic material                    | Cast aluminium                                                |
| Packs of                          | 1 pc(s).                                                      |
| Net weight                        | 3.5                                                           |
|                                   |                                                               |