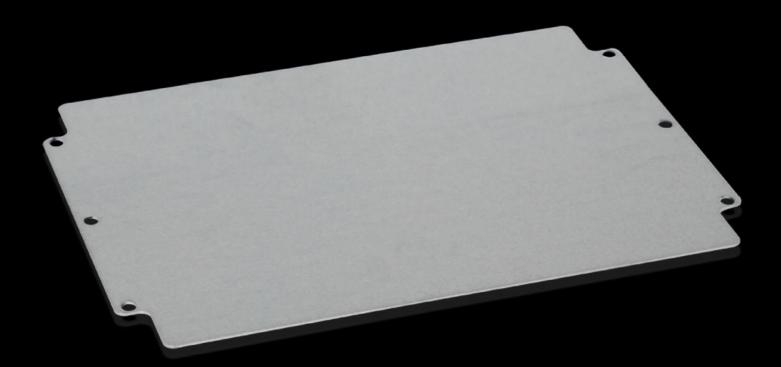

# GA 9118.700 - Mounting plate for GA

For individual interior installation, with mounting holes.

#### **Features**

| Model No.                         | GA 9118.700                                                                                                    |
|-----------------------------------|----------------------------------------------------------------------------------------------------------------|
| Product description               | For universal interior installation, with mounting holes.                                                      |
| Material                          | Sheet steel                                                                                                    |
| Surface finish                    | Zinc-plated                                                                                                    |
| Dimensions mounting plate (W x H) | 314 mm x 214 mm                                                                                                |
| To fit                            | Enclosure type: GA GA Width: = 330 mm Height: = 230 mm                                                         |
| Packs of                          | 1 pc(s).                                                                                                       |
| Net weight                        | 0.77                                                                                                           |
| Gross weight                      | 0.78                                                                                                           |
| PCF per pack (cradle-to-gate)     | 4 kg CO2 eq (Cat B)                                                                                            |
| Note on PCF category              | Category B: PCF value (cradle-to-gate) based on the product weight, approximately calculated and self-declared |
| Customs tariff number             | 94039910                                                                                                       |
| EAN                               | 4028177154384                                                                                                  |
| ETIM 9                            | EC000213                                                                                                       |
|                                   |                                                                                                                |