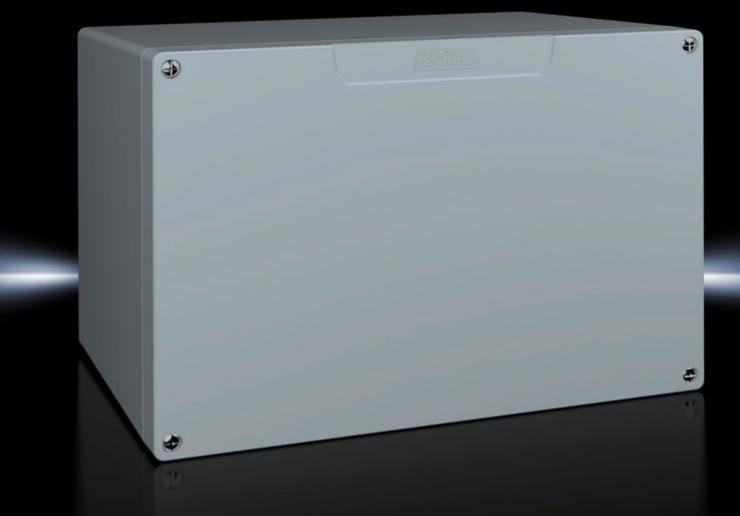

### GA 9119.210 - Cast aluminium enclosures GA

Spray-finished cast aluminium enclosure. Protection category IP 66.

#### Features

| Model No.                         | GA 9119.210                                                                                                                     |
|-----------------------------------|---------------------------------------------------------------------------------------------------------------------------------|
| Material                          | Enclosure: Cast aluminium<br>Cover: Cast aluminium, all-round CR cellular rubber cord seal                                      |
| Surface finish                    | Textured paint                                                                                                                  |
| Colour                            | RAL 7001                                                                                                                        |
| Supply includes                   | Enclosure with cover<br>Cover screws, captive<br>Screws for attaching support rails<br>Screw for connection of the PE conductor |
| Protection category NEMA          | NEMA 4                                                                                                                          |
| Protection category to IEC 60 529 | IP 66                                                                                                                           |
| IK Code                           | IK08                                                                                                                            |
| Dimensions                        | Width: 330 mm<br>Height: 230 mm<br>Depth: 183 mm                                                                                |
| Basic material                    | Cast aluminium                                                                                                                  |
| Packs of                          | 1 pc(s).                                                                                                                        |
| Net weight                        | 4.5                                                                                                                             |