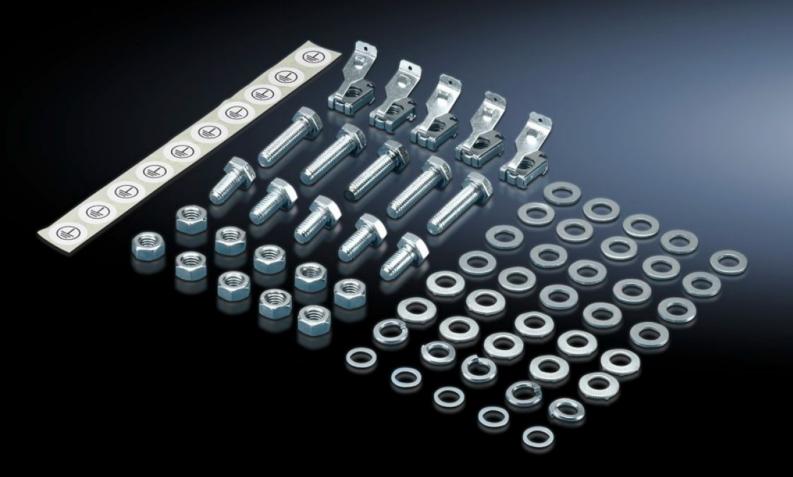

## KE 9214.000 - Earthing kit KE

For producing the required external potential equalisation for painted enclosures of the KL, AE and TS series.

## **Features**

| Model No.             | KE 9214.000                                                                                                                   |
|-----------------------|-------------------------------------------------------------------------------------------------------------------------------|
| Product description   | For producing the required external potential equalisation for painted enclosures of series KL, AE, TS.                       |
| Applications          | For applications in Unit Group II, Category 3G, in compliance with Directive 94/9/EC Annex VIII, internal production control. |
| Packs of              | 5 pc(s).                                                                                                                      |
| Net weight            | 0.25                                                                                                                          |
| Gross weight          | 0.29                                                                                                                          |
| Customs tariff number | 73182900                                                                                                                      |
| EAN                   | 4028177533011                                                                                                                 |
| ECLASS 8.0            | 27149219                                                                                                                      |