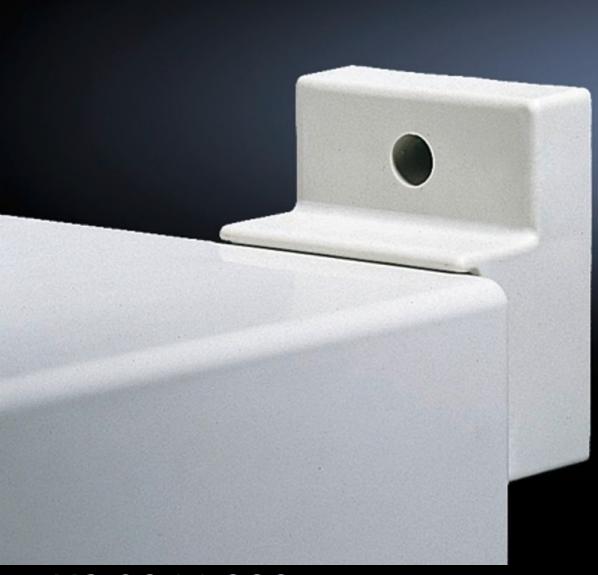

## KS 9266.000 - Wall mounting bracket for KS

For attaching to the enclosure from the outside. Distance from wall 30 mm.

## **Features**

| Model No.             | KS 9266.000                                                                  |
|-----------------------|------------------------------------------------------------------------------|
| Product description   | For attachment to the wall, only possible from the outside of the enclosure. |
| Material              | Fibre-glass reinforced polycarbonate with graphite additive                  |
| Colour                | Similar to RAL 9011                                                          |
| Supply includes       | Assembly parts for mounting on the enclosure                                 |
| Installation options  | For attaching to the enclosure from the outside                              |
| Note on Model No.     | for Ex applications                                                          |
| To fit                | Enclosure type: KS                                                           |
| Packs of              | 4 pc(s).                                                                     |
| Net weight            | 0.232                                                                        |
| Gross weight          | 0.235                                                                        |
| Customs tariff number | 83024900                                                                     |
| EAN                   | 4028177138483                                                                |
| ETIM 9                | EC002625                                                                     |
| ECLASS 8.0            | 27189234                                                                     |