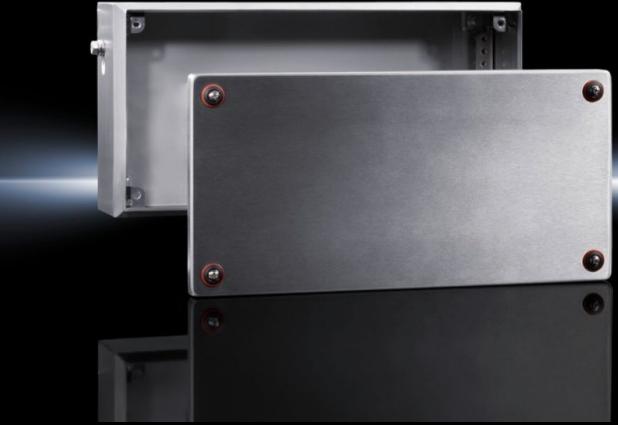

# KEL 9303.000 - Ex enclosures Stainless steel, empty enclosure with screw fastened cover

Ex enclosure with screw-fastened cover, stainless steel

#### **Features**

| Model No.       | KEL 9303.000                                                         |
|-----------------|----------------------------------------------------------------------|
| Design          | Ex enclosures                                                        |
| Applications    | Zone 1 and 2 or 21 and 22 to 2014/34/EC                              |
|                 | Ambient temperature range: -30 °C+80 °C                              |
|                 | The specified temperatures may be limited by the installed equipment |
|                 | Explosion protection category to EN 60 079: Equipment protection     |
|                 | thanks to increased safety (Ex e), equipment protection thanks to    |
|                 | enclosure (Ex tb)                                                    |
| Material        | Enclosure: Stainless steel 1.4301 (AISI 304)                         |
|                 | Cover: Stainless steel 1.4301 (AISI 304), all-round foamed-in        |
|                 | silicone seal                                                        |
| Surface finish  | Enclosure: Brushed, grain 400, peak-to-valley height < 0.8 μm        |
| Supply includes | Enclosure                                                            |
|                 | Cover                                                                |
| Dimensions      | Width: 200 mm                                                        |
|                 | Height: 200 mm                                                       |
|                 | Depth: 80 mm                                                         |