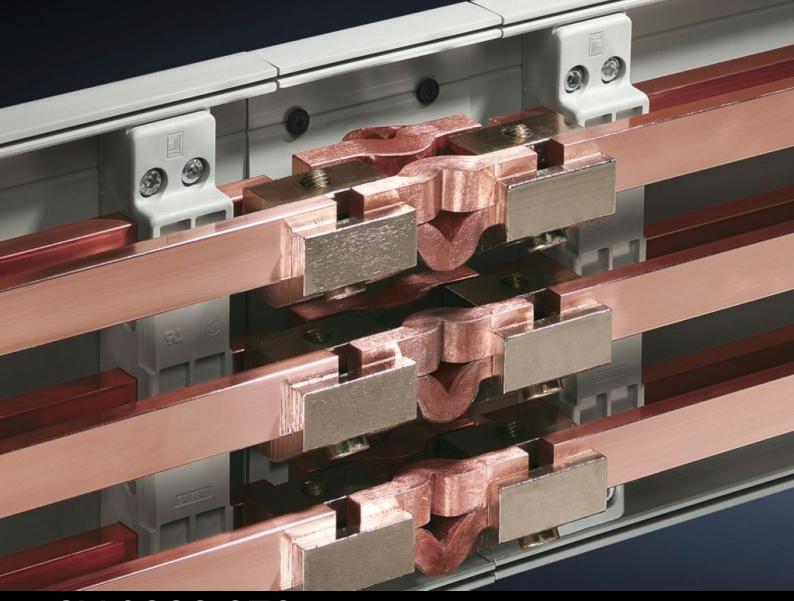

### SV 9320.070 - PLS expansion connectors

For thermal and mechanical compensation during connection of PLS special busbars from enclosure to enclosure.

#### **Features**

| Model No.                    | SV 9320.070                                                                                                                                                                                                                                                 |
|------------------------------|-------------------------------------------------------------------------------------------------------------------------------------------------------------------------------------------------------------------------------------------------------------|
| Product description          | For thermal and mechanical compensation when connecting PLS special busbars from enclosure to enclosure.                                                                                                                                                    |
| Material                     | E-Cu                                                                                                                                                                                                                                                        |
| Assembly instruction         | Two busbar connectors are needed to fit one expansion connector.                                                                                                                                                                                            |
| Note                         | At a temperature increase of 30 K, there is an expansion in the length of the busbars by approximately 0.5 mm/m. For this reason, it is advisable to use an expanding connection for thermal compensation in busbar systems with busbar sections > 3600 mm. |
| To fit busbars               | PLS 1600                                                                                                                                                                                                                                                    |
| Packs of                     | 3 pc(s).                                                                                                                                                                                                                                                    |
| Net weight                   | 1.8                                                                                                                                                                                                                                                         |
| Gross weight                 | 1.937                                                                                                                                                                                                                                                       |
| Copper weight (kg per piece) | 0.62                                                                                                                                                                                                                                                        |
| Customs tariff number        | 85369010                                                                                                                                                                                                                                                    |
| EAN                          | 4028177162372                                                                                                                                                                                                                                               |
| ETIM 9                       | EC000713                                                                                                                                                                                                                                                    |
| ECLASS 8.0                   | 27400606                                                                                                                                                                                                                                                    |

#### Tender text

PLS 1600 expansion connector
PLS expansion connectors for thermal and mechanical compensation during connection of PLS 1600 special busbars from enclosure to enclosure.

System:

Rittal RiLine60