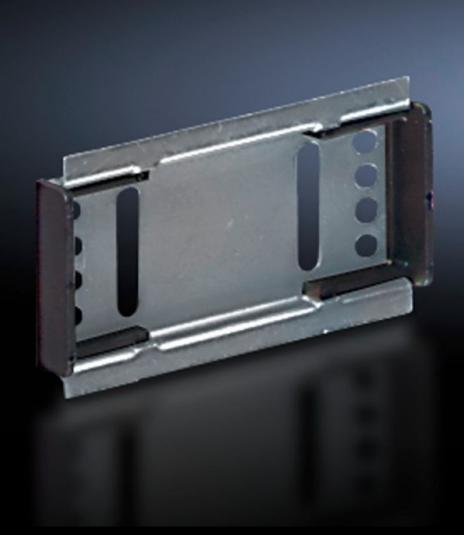

# SV 9320.150 - Support rail 35 x 7.5 mm for Mini-PLS component adaptors

For attaching to the Mini-PLS component adaptor.

#### **Features**

| Model No.                     | SV 9320.150                                                                                                    |
|-------------------------------|----------------------------------------------------------------------------------------------------------------|
| Material                      | Sheet steel                                                                                                    |
| Surface finish                | Zinc-plated                                                                                                    |
| Supply includes               | Assembly screws and side anti-slip guard                                                                       |
| Dimensions                    | Width: 45 mm                                                                                                   |
| Packs of                      | 10 pc(s).                                                                                                      |
| Net weight                    | 0.16                                                                                                           |
| Gross weight                  | 0.171                                                                                                          |
| PCF per pack (cradle-to-gate) | 0.6 kg CO2 eq (Cat B)                                                                                          |
| Note on PCF category          | Category B: PCF value (cradle-to-gate) based on the product weight, approximately calculated and self-declared |
| Customs tariff number         | 73269098                                                                                                       |
| EAN                           | 4028177236394                                                                                                  |
| ETIM 9                        | EC001285                                                                                                       |
| ECLASS 8.0                    | 27141143                                                                                                       |
|                               |                                                                                                                |

### Tender text

Support rails for an additional mounting level on all 45 mm wide component adaptors.

Including assembly screws.

Width: 45 mm Height: 7.5 mm

© Rittal 2025 3