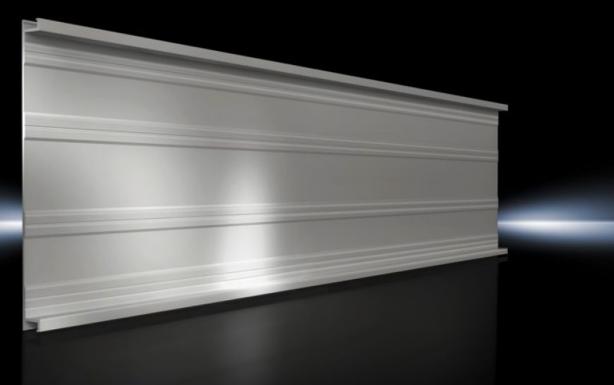

# SV 9340.110 - Base tray for RiLine busbar systems

Rear contact hazard protection of a busbar assembly.

## Features

| Model No.             | SV 9340.110                                                               |
|-----------------------|---------------------------------------------------------------------------|
| Product description   | For rear contact hazard protection of the busbar assembly.                |
| Material              | Thermally modified hard PVC.<br>Fire protection corresponding to UL 94-V0 |
| Colour                | RAL 7035                                                                  |
| Note                  | May be cut individually to required length                                |
| Number of poles       | 3-pole                                                                    |
| To fit busbar system  | Flat copper busbars, 3-pole                                               |
| Dimensions            | Length: 700 mm                                                            |
| Packs of              | 2 pc(s).                                                                  |
| Net weight            | 1.3                                                                       |
| Gross weight          | 1.58                                                                      |
| Customs tariff number | 85472000                                                                  |
| EAN                   | 4028177502369                                                             |
| ETIM 9                | EC002270                                                                  |
| ECLASS 8.0            | 27409221                                                                  |
|                       |                                                                           |

## Tender text

RiLine60 base tray Base tray for rear contact hazard protection of the flat bar assembly Technical specifications Length: 700 mm Width: 210 mm Height: 19.5 mm System: Rittal RiLine60