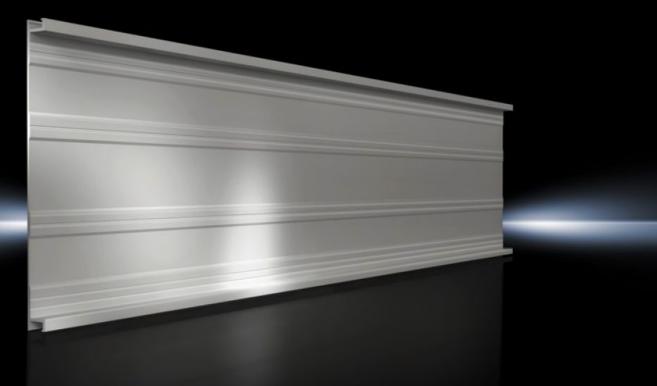

# SV 9340.130 - Base tray for RiLine busbar systems

Rear contact hazard protection of a busbar assembly.

## Features

| Model No.             | SV 9340.130                                                               |
|-----------------------|---------------------------------------------------------------------------|
| Product description   | For rear contact hazard protection of the busbar assembly.                |
| Material              | Thermally modified hard PVC.<br>Fire protection corresponding to UL 94-V0 |
| Colour                | RAL 7035                                                                  |
| Note                  | May be cut individually to required length                                |
| Number of poles       | 3-pole                                                                    |
| To fit busbar system  | Flat copper busbars, 3-pole                                               |
| Dimensions            | Length: 1,100 mm                                                          |
| Packs of              | 2 pc(s).                                                                  |
| Net weight            | 2.24                                                                      |
| Gross weight          | 2.46                                                                      |
| Customs tariff number | 85472000                                                                  |
| EAN                   | 4028177502383                                                             |
| ETIM 9                | EC002270                                                                  |
| ECLASS 8.0            | 27409221                                                                  |
|                       |                                                                           |

## Tender text

RiLine60 base tray Base tray for 60 mm flat bar system for rear contact hazard protection of the flat bar assembly Technical specifications Length: 1100 mm Width: 210 mm Height: 19.5 mm System: Rittal RiLine60