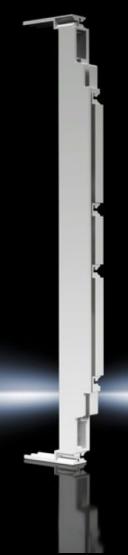

#### SV 9340.290 - Insert strip for OM adaptors/supports

To extend the construction width.

#### **Features**

| Model No.             | SV 9340.290                                                                                                                           |
|-----------------------|---------------------------------------------------------------------------------------------------------------------------------------|
| Product description   | To extend the construction width in a 10 mm pitch pattern. May be bayed as often as required on both sides. With integral cable duct. |
| Material              | Polyamide                                                                                                                             |
| Colour                | RAL 7035                                                                                                                              |
| Supply includes       | 6 connection pins                                                                                                                     |
| Dimensions            | Width: 10 mm                                                                                                                          |
| Packs of              | 2 pc(s).                                                                                                                              |
| Net weight            | 0.052                                                                                                                                 |
| Gross weight          | 0.061                                                                                                                                 |
| Customs tariff number | 39269097                                                                                                                              |
| EAN                   | 4028177502499                                                                                                                         |
| ETIM 9                | EC002270                                                                                                                              |
| ECLASS 8.0            | 27409221                                                                                                                              |
|                       |                                                                                                                                       |