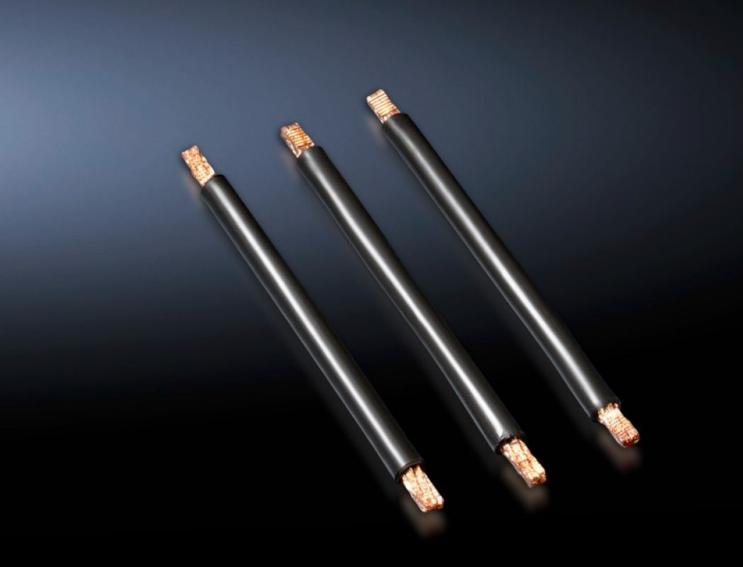

# SV 9340.860 - Cable set for OM adaptors with spring terminal block

Pre-assembled connection cables for individual connection of switchgear.

#### **Features**

| Model No.                    | SV 9340.860                                                                                                                     |
|------------------------------|---------------------------------------------------------------------------------------------------------------------------------|
| Product description          | Pre-assembled connection cables for individual connection of switchgear, top-mounted on OM adaptors with tension spring clamps. |
| Material                     | PVC insulation<br>Temperature resistant to 105 °C<br>Wire ends with ultrasonic wire-end compression at both ends                |
| AWG                          | AWG 12 = 3.31 mm² 🛚 4 mm²                                                                                                       |
| Note                         | AWG = American Wire Gauge                                                                                                       |
| Dimensions                   | Length: 140 mm                                                                                                                  |
| Packs of                     | 15 pc(s).                                                                                                                       |
| Net weight                   | 0.075                                                                                                                           |
| Gross weight                 | 0.085                                                                                                                           |
| Copper weight (kg per piece) | 0.003                                                                                                                           |
| Customs tariff number        | 85444290                                                                                                                        |
| EAN                          | 4028177502710                                                                                                                   |
| ETIM 9                       | EC000839                                                                                                                        |
| ECLASS 8.0                   | 27062302                                                                                                                        |