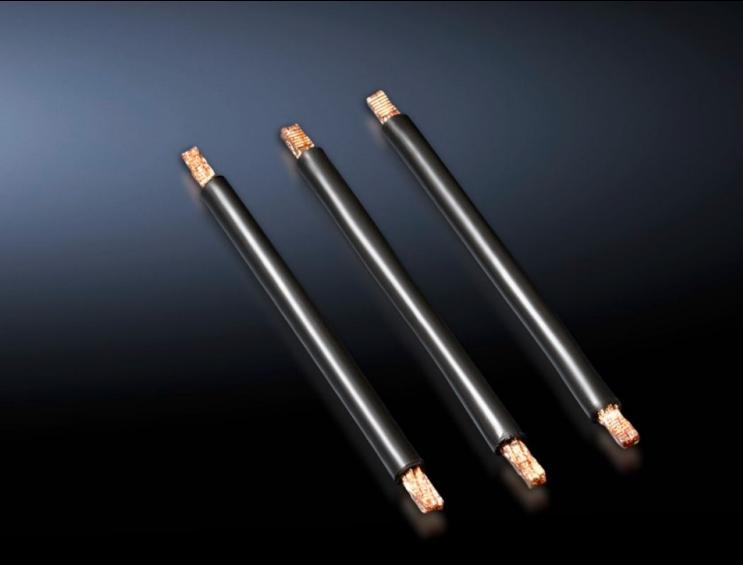

# SV 9340.870 - Cable set for OM adaptors with spring terminal block

Pre-assembled connection cables for individual connection of switchgear.

#### **Features**

| Model No.                    | SV 9340.870                                                                                                                     |
|------------------------------|---------------------------------------------------------------------------------------------------------------------------------|
| Product description          | Pre-assembled connection cables for individual connection of switchgear, top-mounted on OM adaptors with tension spring clamps. |
| Material                     | PVC insulation Temperature resistant to 105 °C Wire ends with ultrasonic wire-end compression at both ends                      |
| AWG                          | AWG 10 = 5.26 mm² ∅ 6 mm²                                                                                                       |
| Note                         | AWG = American Wire Gauge                                                                                                       |
| Dimensions                   | Length: 140 mm                                                                                                                  |
| Packs of                     | 15 pc(s).                                                                                                                       |
| Net weight                   | 0.12                                                                                                                            |
| Gross weight                 | 0.13                                                                                                                            |
| Copper weight (kg per piece) | 0.006                                                                                                                           |
| Customs tariff number        | 85444290                                                                                                                        |
| EAN                          | 4028177502727                                                                                                                   |
| ETIM 9                       | EC000839                                                                                                                        |
| ECLASS 8.0                   | 27062302                                                                                                                        |